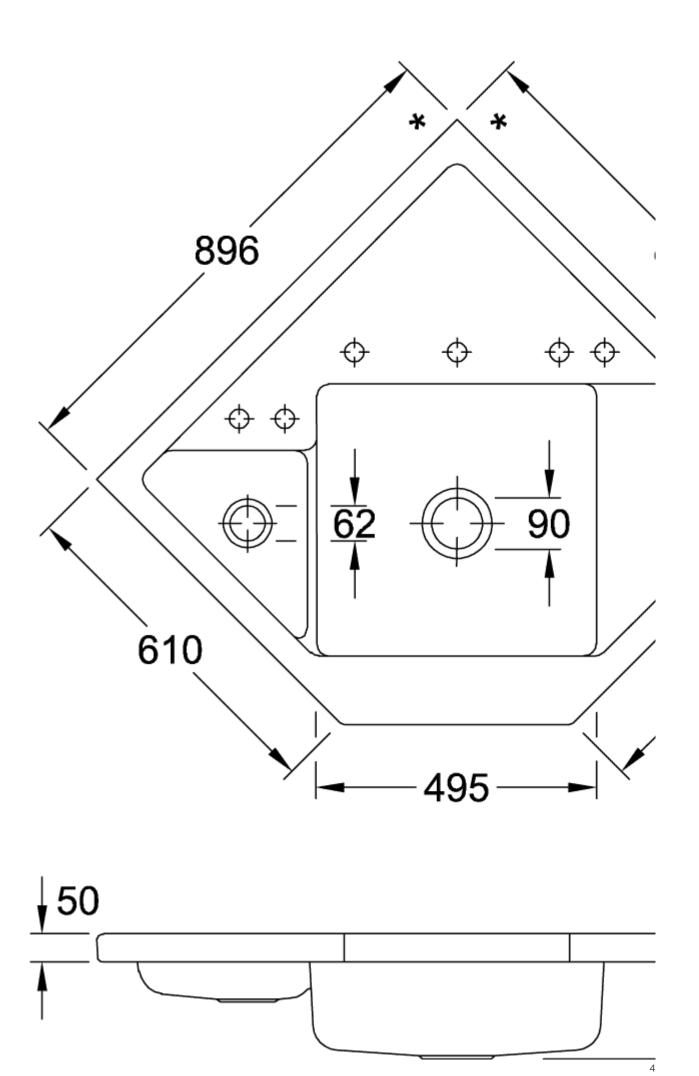

|
| Position of main bowl         | Basin centred                                                                                                                                        |
| Function of the drain fitting | pop-up waste system                                                                                                                                  |
| Colour designation            | Snow White                                                                                                                                           |
| Other colour designations     | Grate: Chrome, Valve: Chrome                                                                                                                         |

## TECHNICAL DRAWINGS

## 330302KG