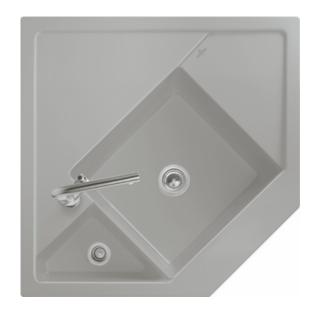

## PRODUCT INFORMATION

| Article title                 | Villeroy & Boch Monumentum<br>Corner element, included Waste<br>system pop-up, Fastening set, of<br>Ceramic, 896 x 896 mm, Snow<br>White CeramicPlus |
|-------------------------------|------------------------------------------------------------------------------------------------------------------------------------------------------|
| Article number                | 330302KG                                                                                                                                             |
| Assembly / Assembly type      | surface-mounted installation                                                                                                                         |
| Assembly instructions         | Installation on a corner undersink cabinet with 90 cm side length.                                                                                   |
| Scope of delivery             | $1\ x\ sink\ ,\ 1\ x\ pop-up\ waste\ system$ $1\ x\ cover\ cap,\ round\ 1\ x\ fastening$ set                                                         |
| Length in mm                  | 896                                                                                                                                                  |
| Width in mm                   | 896                                                                                                                                                  |
| Height in mm                  | 220                                                                                                                                                  |
| Interior depth                | 200                                                                                                                                                  |
| Collection                    | Monumentum                                                                                                                                           |
| Material                      | Ceramic                                                                                                                                              |
| Colour name                   | Snow White CeramicPlus                                                                                                                               |
| Other material                | Grate: Stainless steel Valve:<br>Stainless steel                                                                                                     |
| Position of main bowl         | Basin centred                                                                                                                                        |
| Function of the drain fitting | pop-up waste system                                                                                                                                  |
| Colour designation            | Snow White                                                                                                                                           |
| Other colour designations     | Grate: Chrome, Valve: Chrome                                                                                                                         |