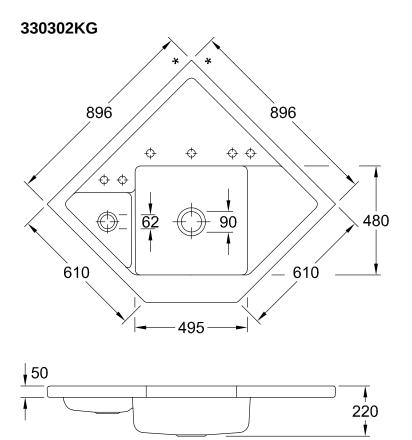

|
| Position of main bowl         | Basin centred                                                                                                                                        |
| Function of the drain fitting | pop-up waste system                                                                                                                                  |
| Colour designation            | Snow White                                                                                                                                           |
| Other colour designations     | Grate: Chrome, Valve: Chrome                                                                                                                         |

## TECHNICAL DRAWINGS

## 330302KG