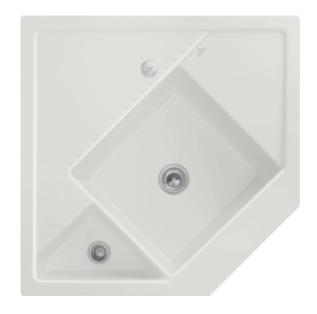

## MONUMENTUM CORNER ELEMENT CORNER

## PRODUCT INFORMATION

| Article title                 | Villeroy & Boch Monumentum<br>Corner element, included Waste<br>system pop-up, Fastening set, of<br>Ceramic, 896 x 896 mm, Steam<br>CeramicPlus |
|-------------------------------|-------------------------------------------------------------------------------------------------------------------------------------------------|
| Article number                | 330302SM                                                                                                                                        |
| Assembly / Assembly type      | surface-mounted installation                                                                                                                    |
| Assembly instructions         | Installation on a corner undersink cabinet with 90 cm side length.                                                                              |
| Scope of delivery             | 1 x sink , 1 x pop-up waste system<br>1 x cover cap, round 1 x fastening<br>set                                                                 |
| Length in mm                  | 896                                                                                                                                             |
| Width in mm                   | 896                                                                                                                                             |
| Height in mm                  | 220                                                                                                                                             |
| Interior depth                | 200                                                                                                                                             |
| Collection                    | Monumentum                                                                                                                                      |
| Material                      | Ceramic                                                                                                                                         |
| Colour name                   | Steam CeramicPlus                                                                                                                               |
| Other material                | Grate: Stainless steel Valve:<br>Stainless steel                                                                                                |
| Position of main bowl         | Basin centred                                                                                                                                   |
| Function of the drain fitting | pop-up waste system                                                                                                                             |
| Colour designation            | Steam                                                                                                                                           |
| Other colour designations     | Grate: Chrome, Valve: Chrome                                                                                                                    |