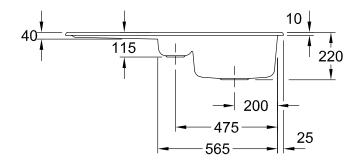

eel Valve:<br>Stainless steel                                                                              |
| Position of main bowl         | Basin, reversible                                                                                                             |
| Function of the drain fitting | pop-up waste system                                                                                                           |
| Colour designation            | Steam                                                                                                                         |
| Other colour designations     | Grate: Chrome, Valve: Chrome                                                                                                  |

## TECHNICAL DRAWINGS

## 330402SM