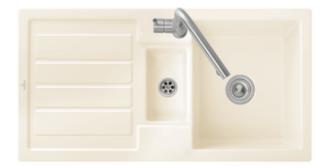

## FLAVIA 60 BUILT-IN SINK RECTANGLE

## PRODUCT INFORMATION

| Article title                 | Villeroy & Boch Flavia 60 Built-in<br>sink, included Waste system pop-<br>up, of Ceramic, 1010 x 510 mm,<br>Steam CeramicPlus |
|-------------------------------|-------------------------------------------------------------------------------------------------------------------------------|
| Article number                | 330402SM                                                                                                                      |
| Assembly / Assembly type      | surface-mounted installation                                                                                                  |
| Assembly instructions         | minimum unit width: 60 cm                                                                                                     |
| Scope of delivery             | 1 x sink , 1 x pop-up waste system<br>1 x cover cap, round                                                                    |
| Length in mm                  | 510                                                                                                                           |
| Width in mm                   | 1010                                                                                                                          |
| Height in mm                  | 220                                                                                                                           |
| Interior depth                | 200                                                                                                                           |
| Collection                    | Flavia 60                                                                                                                     |
| Material                      | Ceramic                                                                                                                       |
| Colour name                   | Steam CeramicPlus                                                                                                             |
| Other material                | Grate: Stainless steel Valve:<br>Stainless steel                                                                              |
| Position of main bowl         | Basin, reversible                                                                                                             |
| Function of the drain fitting | pop-up waste system                                                                                                           |
| Colour designation            | Steam                                                                                                                         |
| Other colour designations     | Grate: Chrome, Valve: Chrome                                                                                                  |