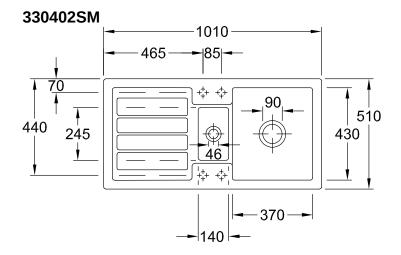

steel Valve:<br>Stainless steel                                                                              |
| Position of main bowl         | Basin, reversible                                                                                                             |
| Function of the drain fitting | pop-up waste system                                                                                                           |
| Colour designation            | Steam                                                                                                                         |
| Other colour designations     | Grate: Chrome, Valve: Chrome                                                                                                  |

## TECHNICAL DRAWINGS

## 330402SM