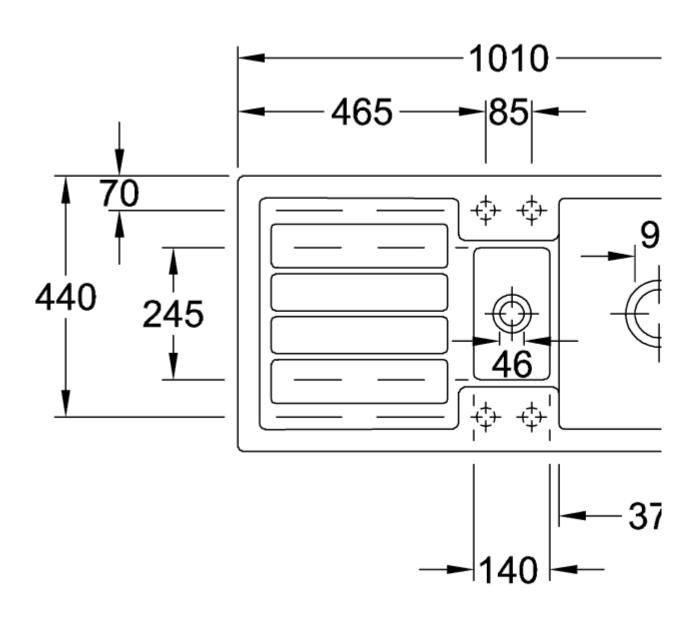

ess steel Valve:<br>Stainless steel                                                                              |
| Position of main bowl         | Basin, reversible                                                                                                             |
| Function of the drain fitting | pop-up waste system                                                                                                           |
| Colour designation            | Steam                                                                                                                         |
| Other colour designations     | Grate: Chrome, Valve: Chrome                                                                                                  |

## TECHNICAL DRAWINGS

## 330402SM