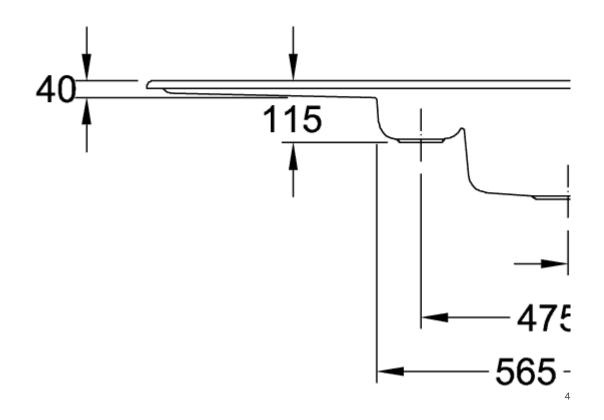

s steel Valve:<br>Stainless steel                                                                              |
| Position of main bowl         | Basin, reversible                                                                                                             |
| Function of the drain fitting | pop-up waste system                                                                                                           |
| Colour designation            | Steam                                                                                                                         |
| Other colour designations     | Grate: Chrome, Valve: Chrome                                                                                                  |

## TECHNICAL DRAWINGS

## 330402SM