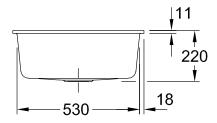

## PRODUCT INFORMATION

| Article title                 | Villeroy & Boch Subway 60 S flat<br>Flush-mounted sink, included<br>Waste system hand-operated, of<br>Ceramic, 565 x 475 mm, Stone<br>White CeramicPlus                |
|-------------------------------|------------------------------------------------------------------------------------------------------------------------------------------------------------------------|
| Article number                | 33091FRW                                                                                                                                                               |
| Assembly / Assembly type      | flush-fitting installation                                                                                                                                             |
| Assembly instructions         | minimum unit width: 60 cm, For<br>flush-fit installation in natural stone<br>or artificial stone countertops <br>Minimum thickness of the<br>countertop: at least 3 cm |
| Scope of delivery             | 1 x sink , 1 x basket strainer waste                                                                                                                                   |
| Length in mm                  | 475                                                                                                                                                                    |
| Width in mm                   | 565                                                                                                                                                                    |
| Height in mm                  | 220                                                                                                                                                                    |
| Interior depth                | 200                                                                                                                                                                    |
| Collection                    | Subway 60 S flat                                                                                                                                                       |
| Material                      | Ceramic                                                                                                                                                                |
| Colour name                   | Stone White CeramicPlus                                                                                                                                                |
| Other material                | Grate: Stainless steel Valve:<br>Stainless steel                                                                                                                       |
| Position of main bowl         | Basin centred                                                                                                                                                          |
| Function of the drain fitting | basket strainer waste                                                                                                                                                  |
| Colour designation            | Stone White                                                                                                                                                            |
| Other colour designations     | Grate: Chrome, Valve: Chrome                                                                                                                                           |

## TECHNICAL DRAWINGS

## 33091FRW