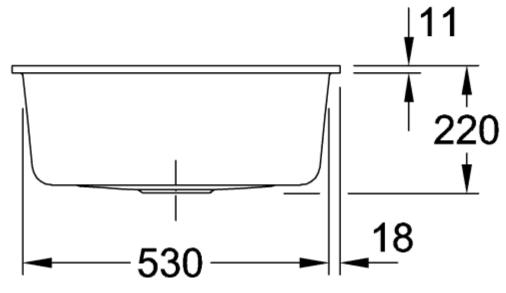

## TECHNICAL DRAWINGS

## 33091FRW

## PRODUCT INFORMATION

| Article title                 | Villeroy & Boch Subway 60 S flat<br>Flush-mounted sink, included<br>Waste system hand-operated, of<br>Ceramic, 565 x 475 mm, Stone<br>White CeramicPlus                |
|-------------------------------|------------------------------------------------------------------------------------------------------------------------------------------------------------------------|
| Article number                | 33091FRW                                                                                                                                                               |
| Assembly / Assembly type      | flush-fitting installation                                                                                                                                             |
| Assembly instructions         | minimum unit width: 60 cm, For<br>flush-fit installation in natural stone<br>or artificial stone countertops <br>Minimum thickness of the<br>countertop: at least 3 cm |
| Scope of delivery             | 1 x sink , 1 x basket strainer waste                                                                                                                                   |
| Length in mm                  | 475                                                                                                                                                                    |
| Width in mm                   | 565                                                                                                                                                                    |
| Height in mm                  | 220                                                                                                                                                                    |
| Interior depth                | 200                                                                                                                                                                    |
| Collection                    | Subway 60 S flat                                                                                                                                                       |
| Material                      | Ceramic                                                                                                                                                                |
| Colour name                   | Stone White CeramicPlus                                                                                                                                                |
| Other material                | Grate: Stainless steel Valve:<br>Stainless steel                                                                                                                       |
| Position of main bowl         | Basin centred                                                                                                                                                          |
| Function of the drain fitting | basket strainer waste                                                                                                                                                  |
| Colour designation            | Stone White                                                                                                                                                            |
| Other colour designations     | Grate: Chrome, Valve: Chrome                                                                                                                                           |