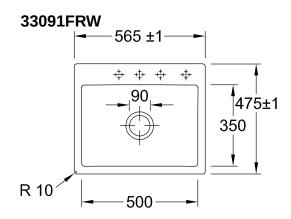

## TECHNICAL DRAWINGS

## 33091FRW

## PRODUCT INFORMATION

| Article title                 | Villeroy & Boch Subway 60 S flat<br>Flush-mounted sink, included<br>Waste system hand-operated, of<br>Ceramic, 565 x 475 mm, Stone<br>White CeramicPlus                |
|-------------------------------|------------------------------------------------------------------------------------------------------------------------------------------------------------------------|
| Article number                | 33091FRW                                                                                                                                                               |
| Assembly / Assembly type      | flush-fitting installation                                                                                                                                             |
| Assembly instructions         | minimum unit width: 60 cm, For<br>flush-fit installation in natural stone<br>or artificial stone countertops <br>Minimum thickness of the<br>countertop: at least 3 cm |
| Scope of delivery             | 1 x sink , 1 x basket strainer waste                                                                                                                                   |
| Length in mm                  | 475                                                                                                                                                                    |
| Width in mm                   | 565                                                                                                                                                                    |
| Height in mm                  | 220                                                                                                                                                                    |
| Interior depth                | 200                                                                                                                                                                    |
| Collection                    | Subway 60 S flat                                                                                                                                                       |
| Material                      | Ceramic                                                                                                                                                                |
| Colour name                   | Stone White CeramicPlus                                                                                                                                                |
| Other material                | Grate: Stainless steel Valve:<br>Stainless steel                                                                                                                       |
| Position of main bowl         | Basin centred                                                                                                                                                          |
| Function of the drain fitting | basket strainer waste                                                                                                                                                  |
| Colour designation            | Stone White                                                                                                                                                            |
| Other colour designations     | Grate: Chrome, Valve: Chrome                                                                                                                                           |