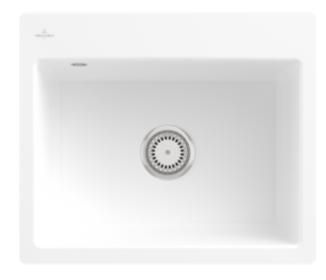

## SUBWAY 60 S FLAT FLUSH-MOUNTED SINK RECTANGLE

## PRODUCT INFORMATION

| Article title                 | Villeroy & Boch Subway 60 S flat<br>Flush-mounted sink, included<br>Waste system hand-operated, of<br>Ceramic, 565 x 475 mm, Stone<br>White CeramicPlus                |
|-------------------------------|------------------------------------------------------------------------------------------------------------------------------------------------------------------------|
| Article number                | 33091FRW                                                                                                                                                               |
| Assembly / Assembly type      | flush-fitting installation                                                                                                                                             |
| Assembly instructions         | minimum unit width: 60 cm, For<br>flush-fit installation in natural stone<br>or artificial stone countertops <br>Minimum thickness of the<br>countertop: at least 3 cm |
| Scope of delivery             | 1 x sink , 1 x basket strainer waste                                                                                                                                   |
| Length in mm                  | 475                                                                                                                                                                    |
| Width in mm                   | 565                                                                                                                                                                    |
| Height in mm                  | 220                                                                                                                                                                    |
| Interior depth                | 200                                                                                                                                                                    |
| Collection                    | Subway 60 S flat                                                                                                                                                       |
| Material                      | Ceramic                                                                                                                                                                |
| Colour name                   | Stone White CeramicPlus                                                                                                                                                |
| Other material                | Grate: Stainless steel Valve:<br>Stainless steel                                                                                                                       |
| Position of main bowl         | Basin centred                                                                                                                                                          |
| Function of the drain fitting | basket strainer waste                                                                                                                                                  |
| Colour designation            | Stone White                                                                                                                                                            |
| Other colour designations     | Grate: Chrome, Valve: Chrome                                                                                                                                           |