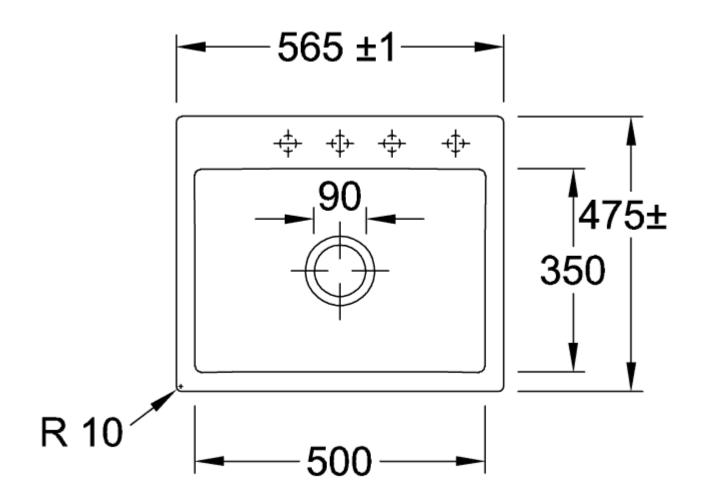

## TECHNICAL DRAWINGS

## 33091FRW

## PRODUCT INFORMATION

| Article title                 | Villeroy & Boch Subway 60 S flat<br>Flush-mounted sink, included<br>Waste system hand-operated, of<br>Ceramic, 565 x 475 mm, Stone<br>White CeramicPlus                |
|-------------------------------|------------------------------------------------------------------------------------------------------------------------------------------------------------------------|
| Article number                | 33091FRW                                                                                                                                                               |
| Assembly / Assembly type      | flush-fitting installation                                                                                                                                             |
| Assembly instructions         | minimum unit width: 60 cm, For<br>flush-fit installation in natural stone<br>or artificial stone countertops <br>Minimum thickness of the<br>countertop: at least 3 cm |
| Scope of delivery             | 1 x sink , 1 x basket strainer waste                                                                                                                                   |
| Length in mm                  | 475                                                                                                                                                                    |
| Width in mm                   | 565                                                                                                                                                                    |
| Height in mm                  | 220                                                                                                                                                                    |
| Interior depth                | 200                                                                                                                                                                    |
| Collection                    | Subway 60 S flat                                                                                                                                                       |
| Material                      | Ceramic                                                                                                                                                                |
| Colour name                   | Stone White CeramicPlus                                                                                                                                                |
| Other material                | Grate: Stainless steel Valve:<br>Stainless steel                                                                                                                       |
| Position of main bowl         | Basin centred                                                                                                                                                          |
| Function of the drain fitting | basket strainer waste                                                                                                                                                  |
| Colour designation            | Stone White                                                                                                                                                            |
| Other colour designations     | Grate: Chrome, Valve: Chrome                                                                                                                                           |