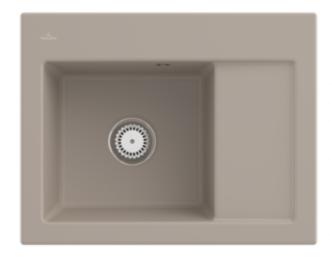

## PRODUCT INFORMATION

| Article title                 | Villeroy & Boch Subway 45<br>Compact Built-in sink, included<br>Waste system hand-operated, of<br>Ceramic, 650 x 510 mm, Almond<br>CeramicPlus |
|-------------------------------|------------------------------------------------------------------------------------------------------------------------------------------------|
| Article number                | 331201AM                                                                                                                                       |
| Assembly / Assembly type      | surface-mounted installation                                                                                                                   |
| Assembly instructions         | minimum unit width: 45 cm                                                                                                                      |
| Scope of delivery             | 1 x sink , 1 x basket strainer waste                                                                                                           |
| Length in mm                  | 510                                                                                                                                            |
| Width in mm                   | 650                                                                                                                                            |
| Height in mm                  | 220                                                                                                                                            |
| Interior depth                | 200                                                                                                                                            |
| Collection                    | Subway 45 Compact                                                                                                                              |
| Material                      | Ceramic                                                                                                                                        |
| Colour name                   | Almond CeramicPlus                                                                                                                             |
| Other material                | Grate: Stainless steel Valve:<br>Stainless steel                                                                                               |
| Position of main bowl         | Basin on left                                                                                                                                  |
| Function of the drain fitting | basket strainer waste                                                                                                                          |
| Colour designation            | Almond                                                                                                                                         |
| Other colour designations     | Grate: Chrome, Valve: Chrome                                                                                                                   |