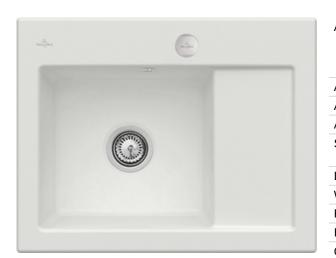

## PRODUCT INFORMATION

| Article title                 | Villeroy & Boch Subway 45<br>Compact Built-in sink, included<br>Waste system pop-up, of Ceramic,<br>650 x 510 mm, Steam CeramicPlus |
|-------------------------------|-------------------------------------------------------------------------------------------------------------------------------------|
| Article number                | 331202SM                                                                                                                            |
| Assembly / Assembly type      | surface-mounted installation                                                                                                        |
| Assembly instructions         | minimum unit width: 45 cm                                                                                                           |
| Scope of delivery             | 1 x sink , 1 x pop-up waste system<br>1 x cover cap, round                                                                          |
| Length in mm                  | 510                                                                                                                                 |
| Width in mm                   | 650                                                                                                                                 |
| Height in mm                  | 220                                                                                                                                 |
| Interior depth                | 200                                                                                                                                 |
| Collection                    | Subway 45 Compact                                                                                                                   |
| Material                      | Ceramic                                                                                                                             |
| Colour name                   | Steam CeramicPlus                                                                                                                   |
| Other material                | Grate: Stainless steel Valve:<br>Stainless steel                                                                                    |
| Position of main bowl         | Basin on left                                                                                                                       |
| Function of the drain fitting | pop-up waste system                                                                                                                 |
| Colour designation            | Steam                                                                                                                               |
| Other colour designations     | Grate: Chrome, Valve: Chrome                                                                                                        |