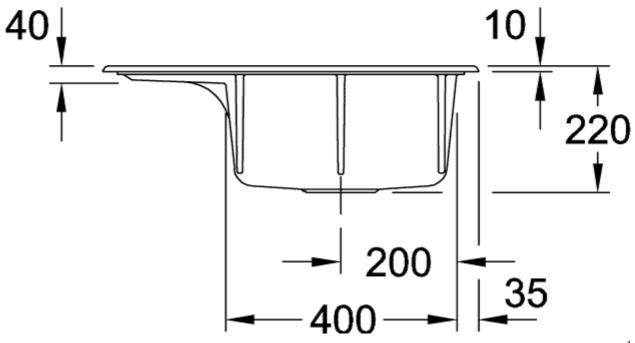

|
| Position of main bowl         | Basin on right                                                                                                                                |
| Function of the drain fitting | basket strainer waste                                                                                                                         |
| Colour designation            | Crema                                                                                                                                         |
| Other colour designations     | Grate: Chrome, Valve: Chrome                                                                                                                  |

## TECHNICAL DRAWINGS

## 331301KR