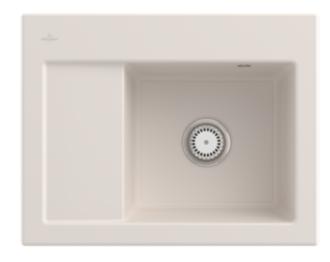

## SUBWAY 45 COMPACT BUILT-IN SINK RECTANGLE

## PRODUCT INFORMATION

| Article title                 | Villeroy & Boch Subway 45<br>Compact Built-in sink, included<br>Waste system hand-operated, of<br>Ceramic, 650 x 510 mm, Crema<br>CeramicPlus |
|-------------------------------|-----------------------------------------------------------------------------------------------------------------------------------------------|
| Article number                | 331301KR                                                                                                                                      |
| Assembly / Assembly type      | surface-mounted installation                                                                                                                  |
| Assembly instructions         | minimum unit width: 45 cm                                                                                                                     |
| Scope of delivery             | 1 x sink , 1 x basket strainer waste                                                                                                          |
| Length in mm                  | 510                                                                                                                                           |
| Width in mm                   | 650                                                                                                                                           |
| Height in mm                  | 220                                                                                                                                           |
| Interior depth                | 200                                                                                                                                           |
| Collection                    | Subway 45 Compact                                                                                                                             |
| Material                      | Ceramic                                                                                                                                       |
| Colour name                   | Crema CeramicPlus                                                                                                                             |
| Other material                | Grate: Stainless steel Valve:<br>Stainless steel                                                                                              |
| Position of main bowl         | Basin on right                                                                                                                                |
| Function of the drain fitting | basket strainer waste                                                                                                                         |
| Colour designation            | Crema                                                                                                                                         |
| Other colour designations     | Grate: Chrome, Valve: Chrome                                                                                                                  |