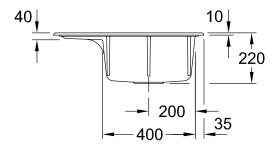

## PRODUCT INFORMATION

| Article title                 | Villeroy & Boch Subway 45<br>Compact Built-in sink, included<br>Waste system hand-operated, of<br>Ceramic, 650 x 510 mm, Crema<br>CeramicPlus |
|-------------------------------|-----------------------------------------------------------------------------------------------------------------------------------------------|
| Article number                | 331301KR                                                                                                                                      |
| Assembly / Assembly type      | surface-mounted installation                                                                                                                  |
| Assembly instructions         | minimum unit width: 45 cm                                                                                                                     |
| Scope of delivery             | 1 x sink , 1 x basket strainer waste                                                                                                          |
| Length in mm                  | 510                                                                                                                                           |
| Width in mm                   | 650                                                                                                                                           |
| Height in mm                  | 220                                                                                                                                           |
| Interior depth                | 200                                                                                                                                           |
| Collection                    | Subway 45 Compact                                                                                                                             |
| Material                      | Ceramic                                                                                                                                       |
| Colour name                   | Crema CeramicPlus                                                                                                                             |
| Other material                | Grate: Stainless steel Valve:<br>Stainless steel                                                                                              |
| Position of main bowl         | Basin on right                                                                                                                                |
| Function of the drain fitting | basket strainer waste                                                                                                                         |
| Colour designation            | Crema                                                                                                                                         |
| Other colour designations     | Grate: Chrome, Valve: Chrome                                                                                                                  |

## TECHNICAL DRAWINGS

## 331301KR