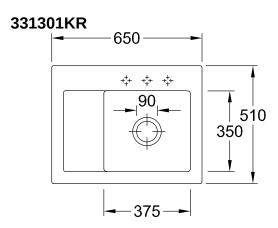

|
| Position of main bowl         | Basin on right                                                                                                                                |
| Function of the drain fitting | basket strainer waste                                                                                                                         |
| Colour designation            | Crema                                                                                                                                         |
| Other colour designations     | Grate: Chrome, Valve: Chrome                                                                                                                  |

## TECHNICAL DRAWINGS

## 331301KR