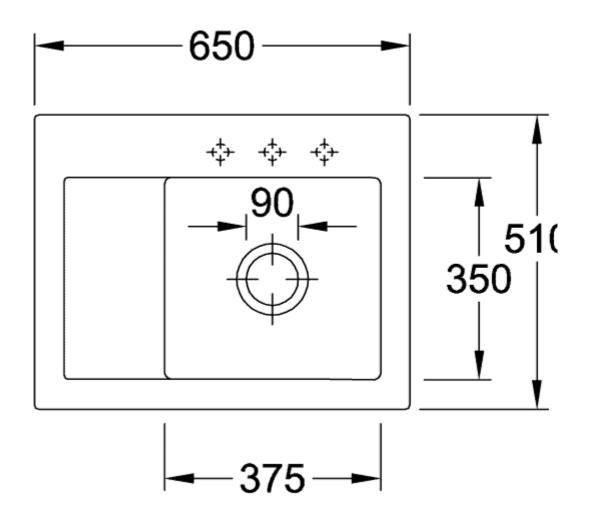

|
| Position of main bowl         | Basin on right                                                                                                                                |
| Function of the drain fitting | basket strainer waste                                                                                                                         |
| Colour designation            | Crema                                                                                                                                         |
| Other colour designations     | Grate: Chrome, Valve: Chrome                                                                                                                  |

## TECHNICAL DRAWINGS

## 331301KR