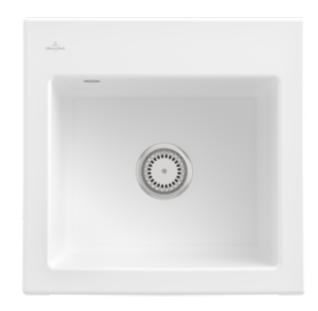

## SUBWAY 50 S BUILT-IN SINK RECTANGLE

## PRODUCT INFORMATION

| Article title                 | Villeroy & Boch Subway 50 S Built-<br>in sink, included Waste system<br>hand-operated, of Ceramic, 525 x<br>510 mm, Stone White CeramicPlus |
|-------------------------------|---------------------------------------------------------------------------------------------------------------------------------------------|
| Article number                | 331501RW                                                                                                                                    |
| Assembly / Assembly type      | surface-mounted installation                                                                                                                |
| Assembly instructions         | minimum unit width: 50 cm                                                                                                                   |
| Scope of delivery             | 1 x sink , 1 x basket strainer waste                                                                                                        |
| Length in mm                  | 510                                                                                                                                         |
| Width in mm                   | 525                                                                                                                                         |
| Height in mm                  | 220                                                                                                                                         |
| Interior depth                | 200                                                                                                                                         |
| Collection                    | Subway 50 S                                                                                                                                 |
| Material                      | Ceramic                                                                                                                                     |
| Colour name                   | Stone White CeramicPlus                                                                                                                     |
| Other material                | Grate: Stainless steel Valve:<br>Stainless steel                                                                                            |
| Position of main bowl         | Basin centred                                                                                                                               |
| Function of the drain fitting | basket strainer waste                                                                                                                       |
| Colour designation            | Stone White                                                                                                                                 |
| Other colour designations     | Grate: Chrome, Valve: Chrome                                                                                                                |