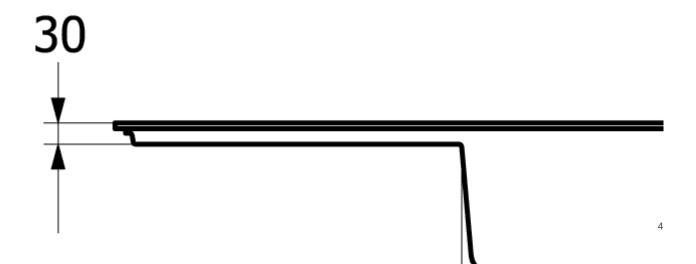

|
| Function of the drain fitting | basket strainer waste                                                                                                                                                                                   |
| Colour designation            | lvory                                                                                                                                                                                                   |
| Other colour designations     | Grate: Chrome, Valve: Chrome                                                                                                                                                                            |

## TECHNICAL DRAWINGS

## 33351FFU