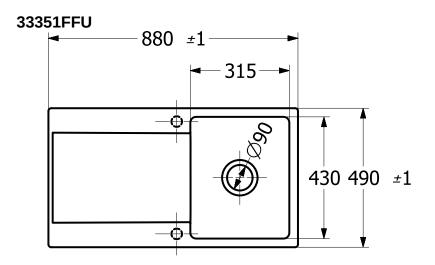

|
| Function of the drain fitting | basket strainer waste                                                                                                                                                                                   |
| Colour designation            | lvory                                                                                                                                                                                                   |
| Other colour designations     | Grate: Chrome, Valve: Chrome                                                                                                                                                                            |

## TECHNICAL DRAWINGS

## 33351FFU