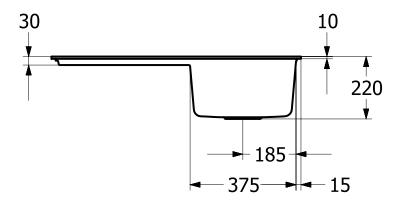

|
| Function of the drain fitting | basket strainer waste                                                                                                                                                                                   |
| Colour designation            | lvory                                                                                                                                                                                                   |
| Other colour designations     | Grate: Chrome, Valve: Chrome                                                                                                                                                                            |

## TECHNICAL DRAWINGS

## 33351FFU