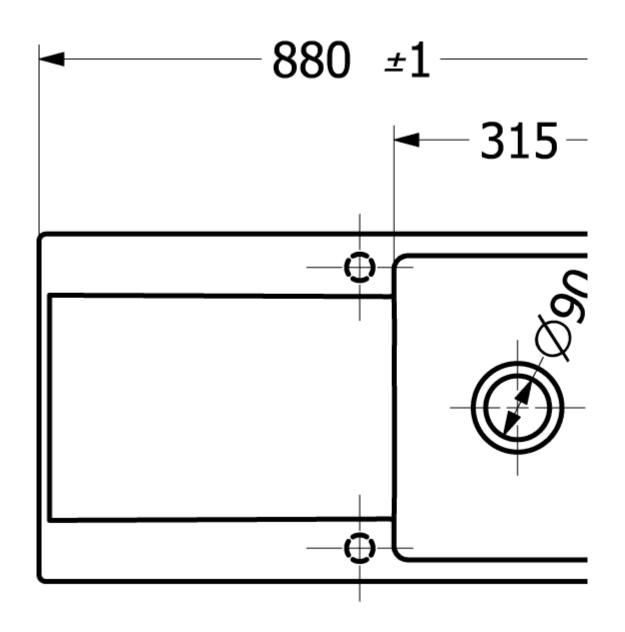

|
| Function of the drain fitting | basket strainer waste                                                                                                                                                                                   |
| Colour designation            | lvory                                                                                                                                                                                                   |
| Other colour designations     | Grate: Chrome, Valve: Chrome                                                                                                                                                                            |

## TECHNICAL DRAWINGS

## 33351FFU