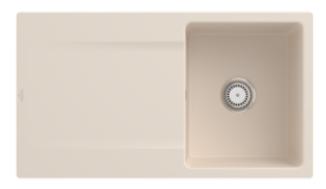

## SILUET 50 FLAT FLUSH-MOUNTED SINK RECTANGLE

## PRODUCT INFORMATION

| Article title                 | Villeroy & Boch Siluet 50 flat Flush-<br>mounted sink, included Waste<br>system hand-operated, of<br>TitanCeram, 880 x 490 mm, Ivory<br>CeramicPlus                                                     |
|-------------------------------|---------------------------------------------------------------------------------------------------------------------------------------------------------------------------------------------------------|
| Article number                | 33351FFU                                                                                                                                                                                                |
| Assembly / Assembly type      | flush-fitting installation                                                                                                                                                                              |
| Assembly instructions         | minimum unit width: 50 cm,<br>Minimum thickness of the<br>countertop when placed with a<br>dishwasher: at least 3 cm For flush-<br>fit installation in natural stone or<br>artificial stone countertops |
| Scope of delivery             | 1 x sink , 1 x basket strainer waste                                                                                                                                                                    |
| Length in mm                  | 490                                                                                                                                                                                                     |
| Width in mm                   | 880                                                                                                                                                                                                     |
| Height in mm                  | 220                                                                                                                                                                                                     |
| Interior depth                | 200                                                                                                                                                                                                     |
| Collection                    | Siluet 50 flat                                                                                                                                                                                          |
| Material                      | TitanCeram                                                                                                                                                                                              |
| Colour name                   | Ivory CeramicPlus                                                                                                                                                                                       |
| Other material                | Grate: Stainless steel Valve:<br>Stainless steel                                                                                                                                                        |
| Design Awards                 | KitchenInnovation of the Year® 2018                                                                                                                                                                     |
| Position of main bowl         | Basin, reversible                                                                                                                                                                                       |
| Function of the drain fitting | basket strainer waste                                                                                                                                                                                   |
| Colour designation            | lvory                                                                                                                                                                                                   |
| Other colour designations     | Grate: Chrome, Valve: Chrome                                                                                                                                                                            |