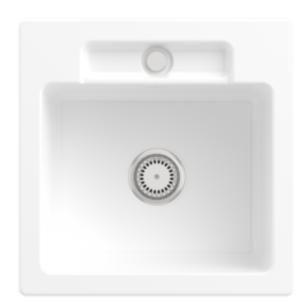

## SILUET 50 S BUILT-IN SINK RECTANGLE

## PRODUCT INFORMATION

| Article title                 | Villeroy & Boch Siluet 50 S Built-in<br>sink, included Waste system hand-<br>operated, of TitanCeram, 510 x 510<br>mm, White Alpin CeramicPlus |
|-------------------------------|------------------------------------------------------------------------------------------------------------------------------------------------|
| Article number                | 334501R1                                                                                                                                       |
| Assembly / Assembly type      | surface-mounted installation                                                                                                                   |
| Assembly instructions         | minimum unit width: 50 cm                                                                                                                      |
| Scope of delivery             | 1 x sink , 1 x basket strainer waste                                                                                                           |
| Length in mm                  | 510                                                                                                                                            |
| Width in mm                   | 510                                                                                                                                            |
| Height in mm                  | 220                                                                                                                                            |
| Interior depth                | 200                                                                                                                                            |
| Collection                    | Siluet 50 S                                                                                                                                    |
| Material                      | TitanCeram                                                                                                                                     |
| Colour name                   | White Alpin CeramicPlus                                                                                                                        |
| Other material                | Grate: Stainless steel Valve:<br>Stainless steel                                                                                               |
| Design Awards                 | KitchenInnovation of the Year® 2018                                                                                                            |
| Function of the drain fitting | basket strainer waste                                                                                                                          |
| Colour designation            | White Alpin                                                                                                                                    |
| Other colour designations     | Grate: Chrome, Valve: Chrome                                                                                                                   |