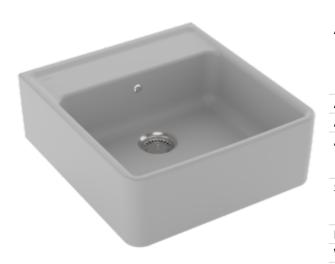

## PRODUCT INFORMATION

| Article title                 | Villeroy & Boch Single-bowl sink<br>Single-bowl sink, included Waste<br>system hand-operated, Fastening<br>set, of Ceramic, 595 x 630 mm,<br>Steam CeramicPlus |
|-------------------------------|----------------------------------------------------------------------------------------------------------------------------------------------------------------|
| Article number                | 632061SM                                                                                                                                                       |
| Assembly / Assembly type      | surface-mounted installation                                                                                                                                   |
| Assembly instructions         | minimum unit width: 60 cm,<br>Installation on a cabinet or wall-<br>mounted consoles.                                                                          |
| Scope of delivery             | 1 x sink , 1 x basket strainer waste<br>1 x fastening set for installation on<br>an undersink cabinet                                                          |
| Length in mm                  | 630                                                                                                                                                            |
| Width in mm                   | 595                                                                                                                                                            |
| Height in mm                  | 220                                                                                                                                                            |
| Interior depth                | 180                                                                                                                                                            |
| Collection                    | Single-bowl sink                                                                                                                                               |
| Material                      | Ceramic                                                                                                                                                        |
| Colour name                   | Steam CeramicPlus                                                                                                                                              |
| Other material                | Grate: Stainless steel Valve:<br>Stainless steel                                                                                                               |
| Position of main bowl         | Basin centred                                                                                                                                                  |
| Function of the drain fitting | basket strainer waste                                                                                                                                          |
| Colour designation            | Steam                                                                                                                                                          |
| Other colour designations     | Grate: Chrome, Valve: Chrome                                                                                                                                   |