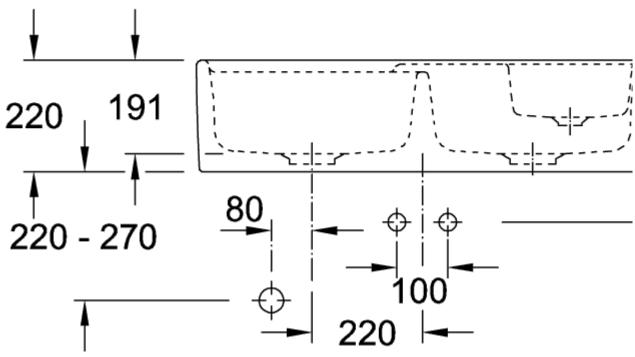

steel                                                                                                                              |
| Function of the drain fitting | basket strainer waste                                                                                                                                                         |
| Colour designation            | Steam                                                                                                                                                                         |
| Other colour designations     | Grate: Chrome, Valve: Chrome                                                                                                                                                  |

## TECHNICAL DRAWINGS

632391SM