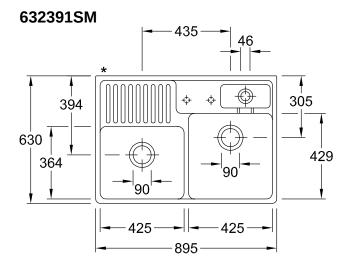

teel                                                                                                                              |
| Function of the drain fitting | basket strainer waste                                                                                                                                                         |
| Colour designation            | Steam                                                                                                                                                                         |
| Other colour designations     | Grate: Chrome, Valve: Chrome                                                                                                                                                  |

## TECHNICAL DRAWINGS

632391SM