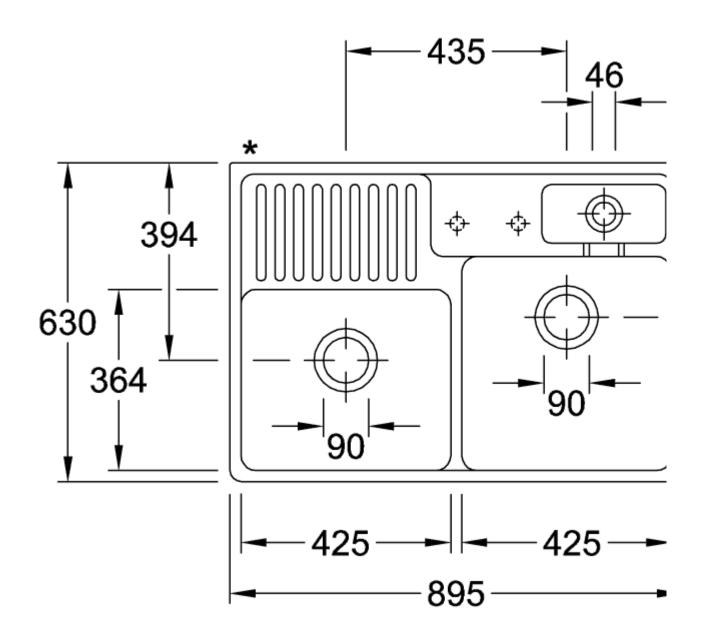

ss steel                                                                                                                              |
| Function of the drain fitting | basket strainer waste                                                                                                                                                         |
| Colour designation            | Steam                                                                                                                                                                         |
| Other colour designations     | Grate: Chrome, Valve: Chrome                                                                                                                                                  |

## TECHNICAL DRAWINGS

632391SM