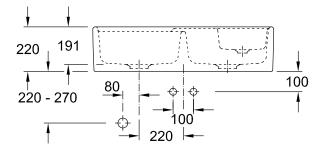

el                                                                                                                              |
| Function of the drain fitting | basket strainer waste                                                                                                                                                         |
| Colour designation            | Steam                                                                                                                                                                         |
| Other colour designations     | Grate: Chrome, Valve: Chrome                                                                                                                                                  |

## TECHNICAL DRAWINGS

632391SM