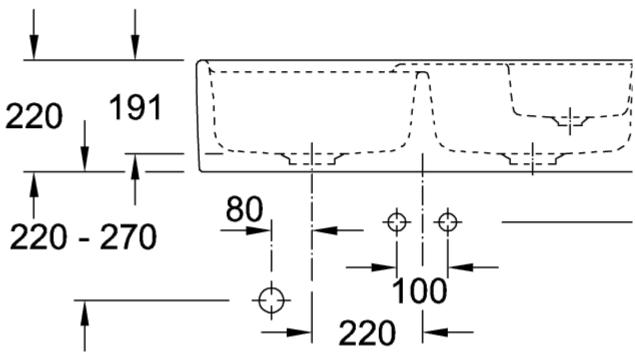

ial                                  | 895<br>220<br>180<br>Double-bowl sink<br>Ceramic                                                                                                                       |
| Width in mm<br>Height in mm<br>Interior depth<br>Collection<br>Material<br>Colour name                   | 895<br>220<br>180<br>Double-bowl sink<br>Ceramic<br>Steam CeramicPlus<br>Grate: Stainless steel Valve:                                                                 |
| Width in mm<br>Height in mm<br>Interior depth<br>Collection<br>Material<br>Colour name<br>Other material | 895<br>220<br>180<br>Double-bowl sink<br>Ceramic<br>Steam CeramicPlus<br>Grate: Stainless steel Valve:<br>Stainless steel                                              |

## TECHNICAL DRAWINGS

632392SM