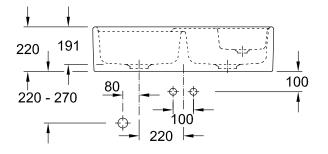

## PRODUCT INFORMATION

| Article title                                                                                            | Villeroy & Boch Double-bowl sink<br>Double-bowl sink, included Strainer<br>bowl, Waste system pop-up,<br>Fastening set, of Ceramic, 895 x<br>630 mm, Steam CeramicPlus |
|----------------------------------------------------------------------------------------------------------|------------------------------------------------------------------------------------------------------------------------------------------------------------------------|
| Article number                                                                                           | 632392SM                                                                                                                                                               |
| Assembly / Assembly type                                                                                 | surface-mounted installation                                                                                                                                           |
| Assembly instructions                                                                                    | minimum unit width: 90 cm,<br>Installation on a cabinet or wall-<br>mounted consoles.                                                                                  |
| Scope of delivery                                                                                        | 1 x sink , 1 x pop-up waste system<br>1 x cover cap, round 1 x fastening<br>set for installation on an undersink<br>cabinet                                            |
|                                                                                                          |                                                                                                                                                                        |
| Length in mm                                                                                             | 630                                                                                                                                                                    |
| Length in mm<br>Width in mm                                                                              | 630<br>895                                                                                                                                                             |
| 5                                                                                                        |                                                                                                                                                                        |
| Width in mm                                                                                              | 895                                                                                                                                                                    |
| Width in mm<br>Height in mm                                                                              | 895<br>220                                                                                                                                                             |
| Width in mm<br>Height in mm<br>Interior depth                                                            | 895<br>220<br>180                                                                                                                                                      |
| Width in mm<br>Height in mm<br>Interior depth<br>Collection                                              | 895<br>220<br>180<br>Double-bowl sink                                                                                                                                  |
| Width in mm<br>Height in mm<br>Interior depth<br>Collection<br>Material                                  | 895<br>220<br>180<br>Double-bowl sink<br>Ceramic                                                                                                                       |
| Width in mm<br>Height in mm<br>Interior depth<br>Collection<br>Material<br>Colour name                   | 895<br>220<br>180<br>Double-bowl sink<br>Ceramic<br>Steam CeramicPlus<br>Grate: Stainless steel Valve:                                                                 |
| Width in mm<br>Height in mm<br>Interior depth<br>Collection<br>Material<br>Colour name<br>Other material | 895<br>220<br>180<br>Double-bowl sink<br>Ceramic<br>Steam CeramicPlus<br>Grate: Stainless steel Valve:<br>Stainless steel                                              |

## TECHNICAL DRAWINGS

632392SM