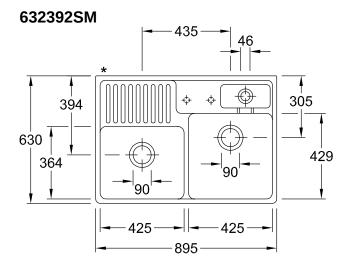

l                                  | 895<br>220<br>180<br>Double-bowl sink<br>Ceramic                                                                                                                       |
| Width in mm<br>Height in mm<br>Interior depth<br>Collection<br>Material<br>Colour name                   | 895<br>220<br>180<br>Double-bowl sink<br>Ceramic<br>Steam CeramicPlus<br>Grate: Stainless steel Valve:                                                                 |
| Width in mm<br>Height in mm<br>Interior depth<br>Collection<br>Material<br>Colour name<br>Other material | 895<br>220<br>180<br>Double-bowl sink<br>Ceramic<br>Steam CeramicPlus<br>Grate: Stainless steel Valve:<br>Stainless steel                                              |

## TECHNICAL DRAWINGS

632392SM