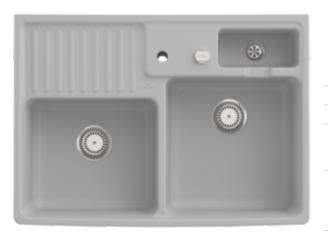

## DOUBLE-BOWL SINK DOUBLE-BOWL SINK RECTANGLE

## PRODUCT INFORMATION

| Article title                                                                                            | Villeroy & Boch Double-bowl sink<br>Double-bowl sink, included Strainer<br>bowl, Waste system pop-up,<br>Fastening set, of Ceramic, 895 x<br>630 mm, Steam CeramicPlus |
|----------------------------------------------------------------------------------------------------------|------------------------------------------------------------------------------------------------------------------------------------------------------------------------|
| Article number                                                                                           | 632392SM                                                                                                                                                               |
| Assembly / Assembly type                                                                                 | surface-mounted installation                                                                                                                                           |
| Assembly instructions                                                                                    | minimum unit width: 90 cm,<br>Installation on a cabinet or wall-<br>mounted consoles.                                                                                  |
| Scope of delivery                                                                                        | 1 x sink , 1 x pop-up waste system<br>1 x cover cap, round 1 x fastening<br>set for installation on an undersink<br>cabinet                                            |
|                                                                                                          |                                                                                                                                                                        |
| Length in mm                                                                                             | 630                                                                                                                                                                    |
| Length in mm<br>Width in mm                                                                              | 630<br>895                                                                                                                                                             |
| 5                                                                                                        |                                                                                                                                                                        |
| Width in mm                                                                                              | 895                                                                                                                                                                    |
| Width in mm<br>Height in mm                                                                              | 895<br>220                                                                                                                                                             |
| Width in mm<br>Height in mm<br>Interior depth                                                            | 895<br>220<br>180                                                                                                                                                      |
| Width in mm<br>Height in mm<br>Interior depth<br>Collection                                              | 895<br>220<br>180<br>Double-bowl sink                                                                                                                                  |
| Width in mm<br>Height in mm<br>Interior depth<br>Collection<br>Material                                  | 895<br>220<br>180<br>Double-bowl sink<br>Ceramic                                                                                                                       |
| Width in mm<br>Height in mm<br>Interior depth<br>Collection<br>Material<br>Colour name                   | 895<br>220<br>180<br>Double-bowl sink<br>Ceramic<br>Steam CeramicPlus<br>Grate: Stainless steel Valve:                                                                 |
| Width in mm<br>Height in mm<br>Interior depth<br>Collection<br>Material<br>Colour name<br>Other material | 895<br>220<br>180<br>Double-bowl sink<br>Ceramic<br>Steam CeramicPlus<br>Grate: Stainless steel Valve:<br>Stainless steel                                              |