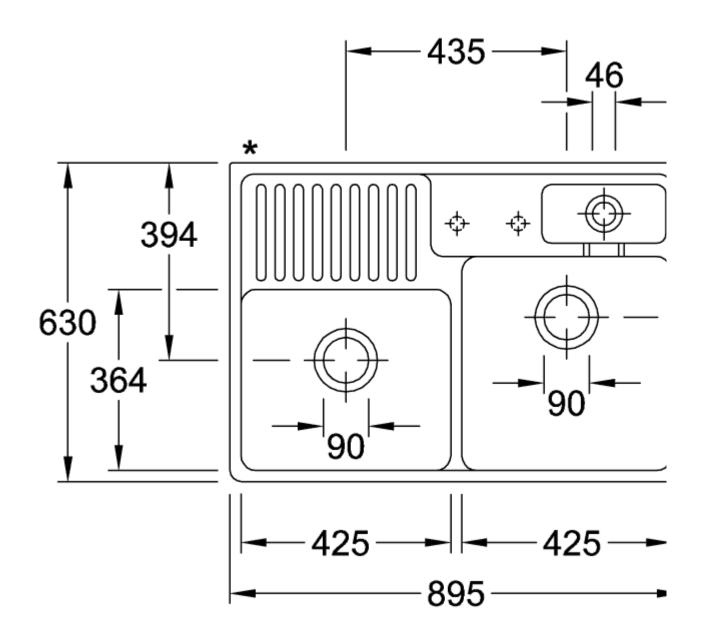

erial                                  | 895<br>220<br>180<br>Double-bowl sink<br>Ceramic                                                                                                                       |
| Width in mm<br>Height in mm<br>Interior depth<br>Collection<br>Material<br>Colour name                   | 895<br>220<br>180<br>Double-bowl sink<br>Ceramic<br>Steam CeramicPlus<br>Grate: Stainless steel Valve:                                                                 |
| Width in mm<br>Height in mm<br>Interior depth<br>Collection<br>Material<br>Colour name<br>Other material | 895<br>220<br>180<br>Double-bowl sink<br>Ceramic<br>Steam CeramicPlus<br>Grate: Stainless steel Valve:<br>Stainless steel                                              |

## TECHNICAL DRAWINGS

632392SM