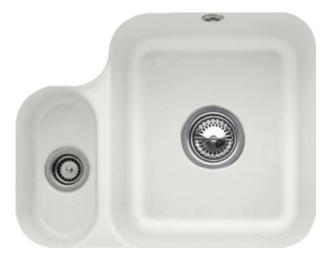

## CISTERNA 60B UNDERCOUNTER SINK RECTANGLE

## PRODUCT INFORMATION

| Article title                 | Villeroy & Boch Cisterna 60B<br>Undercounter sink, included Waste<br>system hand-operated, Fastening<br>set, Strainer bowl, of Ceramic, 545<br>x 440 mm, Steam CeramicPlus |
|-------------------------------|----------------------------------------------------------------------------------------------------------------------------------------------------------------------------|
| Article number                | 670201SM                                                                                                                                                                   |
| Assembly / Assembly type      | Undercounter                                                                                                                                                               |
| Assembly instructions         | Installation in natural stone or artificial stone countertops, minimum unit width: 60 cm                                                                                   |
| Scope of delivery             | 1 x sink , 1 x basket strainer waste<br>1 x fastening set 1 x strainer bowl                                                                                                |
| Length in mm                  | 440                                                                                                                                                                        |
| Width in mm                   | 545                                                                                                                                                                        |
| Height in mm                  | 200                                                                                                                                                                        |
| Interior depth                | 180                                                                                                                                                                        |
| Collection                    | Cisterna 60B                                                                                                                                                               |
| Material                      | Ceramic                                                                                                                                                                    |
| Colour name                   | Steam CeramicPlus                                                                                                                                                          |
| Other material                | Grate: Stainless steel Valve:<br>Stainless steel                                                                                                                           |
| Position of main bowl         | Basin centred                                                                                                                                                              |
| Function of the drain fitting | basket strainer waste                                                                                                                                                      |
| Colour designation            | Steam                                                                                                                                                                      |
| Other colour designations     | Grate: Chrome, Valve: Chrome                                                                                                                                               |