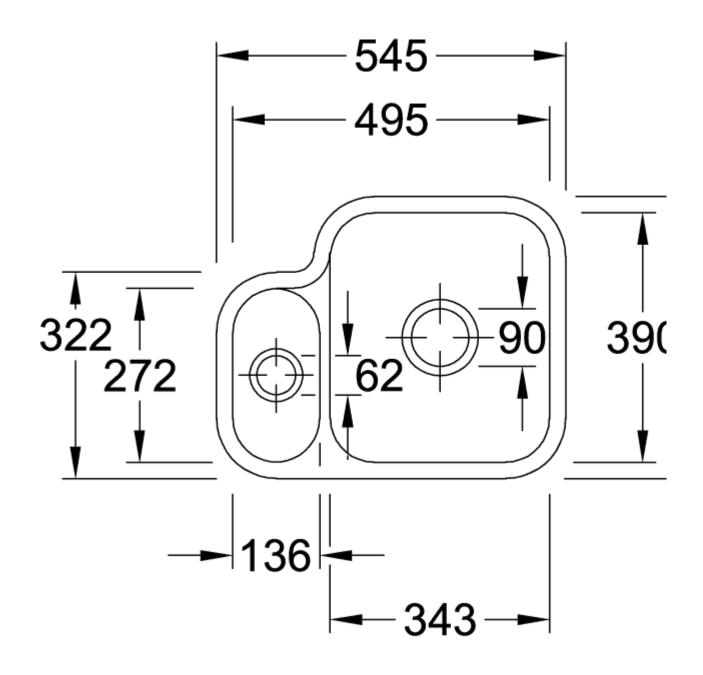

|
| Function of the drain fitting | pop-up waste system                                                                                                                                                      |
| Colour designation            | Snow White                                                                                                                                                               |
| Other colour designations     | Grate: Chrome, Valve: Chrome                                                                                                                                             |

## TECHNICAL DRAWINGS

## 670202KG