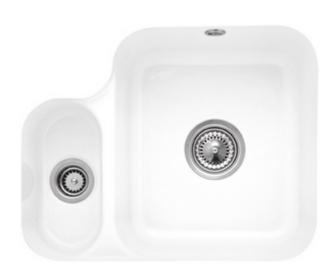

## CISTERNA 60B UNDERCOUNTER SINK RECTANGLE

## PRODUCT INFORMATION

| Article title                 | Villeroy & Boch Cisterna 60B<br>Undercounter sink, included Waste<br>system pop-up, Fastening set,<br>Strainer bowl, of Ceramic, 545 x<br>440 mm, Snow White CeramicPlus |
|-------------------------------|--------------------------------------------------------------------------------------------------------------------------------------------------------------------------|
| Article number                | 670202KG                                                                                                                                                                 |
| Assembly / Assembly type      | Undercounter                                                                                                                                                             |
| Assembly instructions         | Installation in natural stone or artificial stone countertops, minimum unit width: 60 cm                                                                                 |
| Scope of delivery             | 1 x sink , 1 x pop-up waste system<br>1 x cover cap, round 1 x fastening<br>set 1 x strainer bowl                                                                        |
| Length in mm                  | 440                                                                                                                                                                      |
| Width in mm                   | 545                                                                                                                                                                      |
| Height in mm                  | 200                                                                                                                                                                      |
| Interior depth                | 180                                                                                                                                                                      |
| Collection                    | Cisterna 60B                                                                                                                                                             |
| Material                      | Ceramic                                                                                                                                                                  |
| Colour name                   | Snow White CeramicPlus                                                                                                                                                   |
| Other material                | Grate: Stainless steel Valve:<br>Stainless steel                                                                                                                         |
| Position of main bowl         | Basin centred                                                                                                                                                            |
| Function of the drain fitting | pop-up waste system                                                                                                                                                      |
| Colour designation            | Snow White                                                                                                                                                               |
| Other colour designations     | Grate: Chrome, Valve: Chrome                                                                                                                                             |