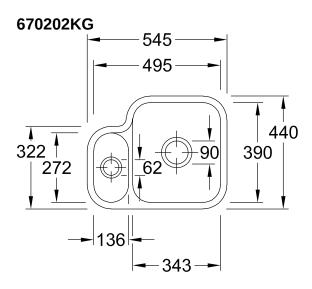

|
| Function of the drain fitting | pop-up waste system                                                                                                                                                      |
| Colour designation            | Snow White                                                                                                                                                               |
| Other colour designations     | Grate: Chrome, Valve: Chrome                                                                                                                                             |

## TECHNICAL DRAWINGS

## 670202KG