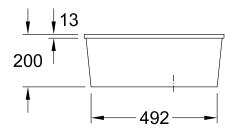

|
| Function of the drain fitting | pop-up waste system                                                                                                                                                      |
| Colour designation            | Snow White                                                                                                                                                               |
| Other colour designations     | Grate: Chrome, Valve: Chrome                                                                                                                                             |

## TECHNICAL DRAWINGS

## 670202KG