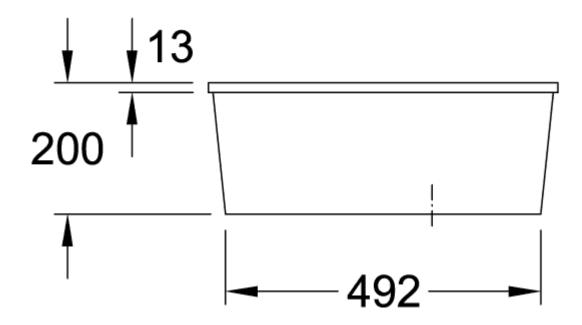

|
| Function of the drain fitting | pop-up waste system                                                                                                                                                      |
| Colour designation            | Snow White                                                                                                                                                               |
| Other colour designations     | Grate: Chrome, Valve: Chrome                                                                                                                                             |

## TECHNICAL DRAWINGS

## 670202KG