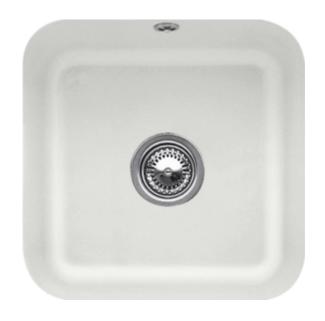

## CISTERNA 50 UNDERCOUNTER SINK SQUARE

## PRODUCT INFORMATION

| Article title                 | Villeroy & Boch Cisterna 50<br>Undercounter sink, included Waste<br>system pop-up, Fastening set, of<br>Ceramic, 445 x 445 mm, Steam<br>CeramicPlus |
|-------------------------------|-----------------------------------------------------------------------------------------------------------------------------------------------------|
| Article number                | 670302SM                                                                                                                                            |
| Assembly / Assembly type      | Undercounter                                                                                                                                        |
| Assembly instructions         | Installation in natural stone or artificial stone countertops, minimum unit width: 50 cm                                                            |
| Scope of delivery             | $1 \times \text{sink}$ , $1 \times \text{pop-up}$ waste system $1 \times \text{cover cap}$ , round $1 \times \text{fastening}$ set                  |
| Length in mm                  | 445                                                                                                                                                 |
| Width in mm                   | 445                                                                                                                                                 |
| Height in mm                  | 200                                                                                                                                                 |
| Interior depth                | 180                                                                                                                                                 |
| Collection                    | Cisterna 50                                                                                                                                         |
| Material                      | Ceramic                                                                                                                                             |
| Colour name                   | Steam CeramicPlus                                                                                                                                   |
| Other material                | Grate: Stainless steel Valve:<br>Stainless steel                                                                                                    |
| Position of main bowl         | Basin centred                                                                                                                                       |
| Function of the drain fitting | pop-up waste system                                                                                                                                 |
| Colour designation            | Steam                                                                                                                                               |
| Other colour designations     | Grate: Chrome, Valve: Chrome                                                                                                                        |