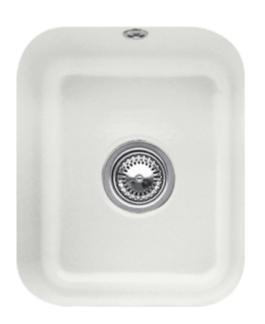

## PRODUCT INFORMATION

| Article title                 | Villeroy & Boch Cisterna 45<br>Undercounter sink, included Waste<br>system hand-operated, Fastening<br>set, of Ceramic, 370 x 435 mm,<br>Steam CeramicPlus |
|-------------------------------|------------------------------------------------------------------------------------------------------------------------------------------------------------|
| Article number                | 670401SM                                                                                                                                                   |
| Assembly / Assembly type      | Undercounter                                                                                                                                               |
| Assembly instructions         | Installation in natural stone or artificial stone countertops, minimum unit width: 45 cm                                                                   |
| Scope of delivery             | 1 x sink , 1 x basket strainer waste<br>1 x fastening set                                                                                                  |
| Length in mm                  | 435                                                                                                                                                        |
| Width in mm                   | 370                                                                                                                                                        |
| Height in mm                  | 200                                                                                                                                                        |
| Interior depth                | 180                                                                                                                                                        |
| Collection                    | Cisterna 45                                                                                                                                                |
| Material                      | Ceramic                                                                                                                                                    |
| Colour name                   | Steam CeramicPlus                                                                                                                                          |
| Other material                | Grate: Stainless steel Valve:<br>Stainless steel                                                                                                           |
| Position of main bowl         | Basin centred                                                                                                                                              |
| Function of the drain fitting | basket strainer waste                                                                                                                                      |
| Colour designation            | Steam                                                                                                                                                      |
| Other colour designations     | Grate: Chrome, Valve: Chrome                                                                                                                               |