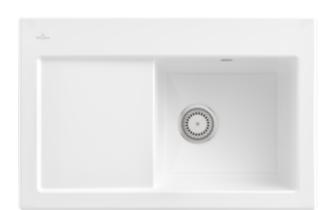

## SUBWAY 45 BUILT-IN SINK RECTANGLE

## PRODUCT INFORMATION

| Article title                 | Villeroy & Boch Subway 45 Built-in<br>sink, included Waste system hand-<br>operated, of Ceramic, 780 x 510<br>mm, White Alpin CeramicPlus |
|-------------------------------|-------------------------------------------------------------------------------------------------------------------------------------------|
| Article number                | 671401R1                                                                                                                                  |
| Assembly / Assembly type      | surface-mounted installation                                                                                                              |
| Assembly instructions         | minimum unit width: 45 cm                                                                                                                 |
| Scope of delivery             | 1 x sink , 1 x basket strainer waste                                                                                                      |
| Length in mm                  | 510                                                                                                                                       |
| Width in mm                   | 780                                                                                                                                       |
| Height in mm                  | 220                                                                                                                                       |
| Interior depth                | 200                                                                                                                                       |
| Collection                    | Subway 45                                                                                                                                 |
| Material                      | Ceramic                                                                                                                                   |
| Colour name                   | White Alpin CeramicPlus                                                                                                                   |
| Other material                | Grate: Stainless steel Valve:<br>Stainless steel                                                                                          |
| Position of main bowl         | Basin on right                                                                                                                            |
| Function of the drain fitting | basket strainer waste                                                                                                                     |
| Colour designation            | White Alpin                                                                                                                               |
| Other colour designations     | Grate: Chrome, Valve: Chrome                                                                                                              |