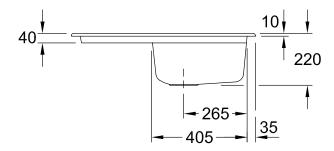

## PRODUCT INFORMATION

| Article title                 | Villeroy & Boch Subway 45 Built-in<br>sink, included Waste system pop-<br>up, of Ceramic, 780 x 510 mm,<br>Steam CeramicPlus |
|-------------------------------|------------------------------------------------------------------------------------------------------------------------------|
| Article number                | 671402SM                                                                                                                     |
| Assembly / Assembly type      | surface-mounted installation                                                                                                 |
| Assembly instructions         | minimum unit width: 45 cm                                                                                                    |
| Scope of delivery             | 1 x sink , 1 x pop-up waste system<br>1 x cover cap, round                                                                   |
| Length in mm                  | 510                                                                                                                          |
| Width in mm                   | 780                                                                                                                          |
| Height in mm                  | 220                                                                                                                          |
| Interior depth                | 200                                                                                                                          |
| Collection                    | Subway 45                                                                                                                    |
| Material                      | Ceramic                                                                                                                      |
| Colour name                   | Steam CeramicPlus                                                                                                            |
| Other material                | Grate: Stainless steel Valve:<br>Stainless steel                                                                             |
| Position of main bowl         | Basin on right                                                                                                               |
| Function of the drain fitting | pop-up waste system                                                                                                          |
| Colour designation            | Steam                                                                                                                        |
| Other colour designations     | Grate: Chrome, Valve: Chrome                                                                                                 |

## TECHNICAL DRAWINGS