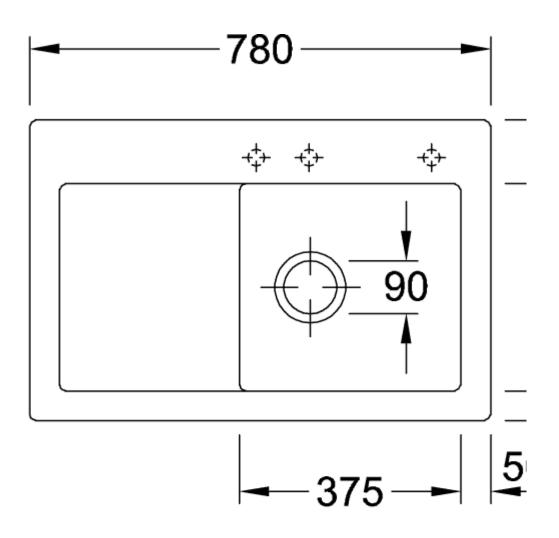

| Grate: Stainless steel Valve:<br>Stainless steel                                                                             |
| Position of main bowl         | Basin on right                                                                                                               |
| Function of the drain fitting | pop-up waste system                                                                                                          |
| Colour designation            | Steam                                                                                                                        |
| Other colour designations     | Grate: Chrome, Valve: Chrome                                                                                                 |

## TECHNICAL DRAWINGS