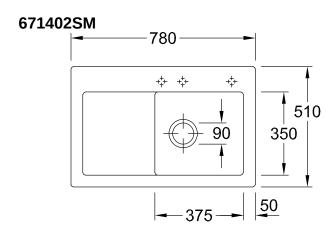

## PRODUCT INFORMATION

| Article title                 | Villeroy & Boch Subway 45 Built-in<br>sink, included Waste system pop-<br>up, of Ceramic, 780 x 510 mm,<br>Steam CeramicPlus |
|-------------------------------|------------------------------------------------------------------------------------------------------------------------------|
| Article number                | 671402SM                                                                                                                     |
| Assembly / Assembly type      | surface-mounted installation                                                                                                 |
| Assembly instructions         | minimum unit width: 45 cm                                                                                                    |
| Scope of delivery             | 1 x sink , 1 x pop-up waste system<br>1 x cover cap, round                                                                   |
| Length in mm                  | 510                                                                                                                          |
| Width in mm                   | 780                                                                                                                          |
| Height in mm                  | 220                                                                                                                          |
| Interior depth                | 200                                                                                                                          |
| Collection                    | Subway 45                                                                                                                    |
| Material                      | Ceramic                                                                                                                      |
| Colour name                   | Steam CeramicPlus                                                                                                            |
| Other material                | Grate: Stainless steel Valve:<br>Stainless steel                                                                             |
| Position of main bowl         | Basin on right                                                                                                               |
| Function of the drain fitting | pop-up waste system                                                                                                          |
| Colour designation            | Steam                                                                                                                        |
| Other colour designations     | Grate: Chrome, Valve: Chrome                                                                                                 |

## TECHNICAL DRAWINGS