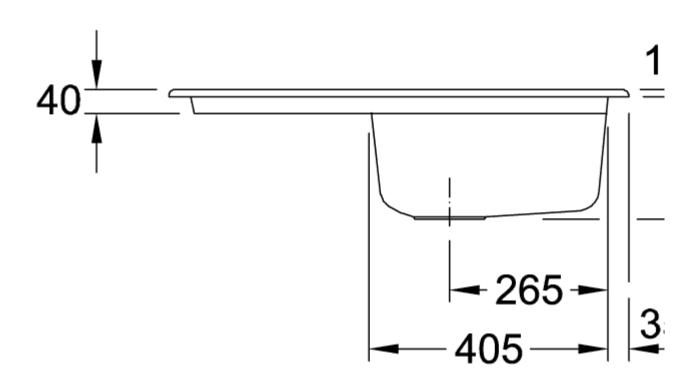

Grate: Stainless steel Valve:<br>Stainless steel                                                                             |
| Position of main bowl         | Basin on right                                                                                                               |
| Function of the drain fitting | pop-up waste system                                                                                                          |
| Colour designation            | Steam                                                                                                                        |
| Other colour designations     | Grate: Chrome, Valve: Chrome                                                                                                 |

## TECHNICAL DRAWINGS