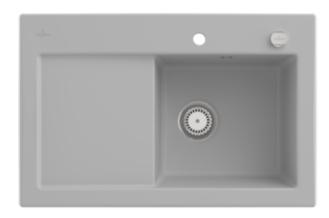

## SUBWAY 45 BUILT-IN SINK RECTANGLE

## PRODUCT INFORMATION

| Article title                 | Villeroy & Boch Subway 45 Built-in<br>sink, included Waste system pop-<br>up, of Ceramic, 780 x 510 mm,<br>Steam CeramicPlus |
|-------------------------------|------------------------------------------------------------------------------------------------------------------------------|
| Article number                | 671402SM                                                                                                                     |
| Assembly / Assembly type      | surface-mounted installation                                                                                                 |
| Assembly instructions         | minimum unit width: 45 cm                                                                                                    |
| Scope of delivery             | 1 x sink , 1 x pop-up waste system<br>1 x cover cap, round                                                                   |
| Length in mm                  | 510                                                                                                                          |
| Width in mm                   | 780                                                                                                                          |
| Height in mm                  | 220                                                                                                                          |
| Interior depth                | 200                                                                                                                          |
| Collection                    | Subway 45                                                                                                                    |
| Material                      | Ceramic                                                                                                                      |
| Colour name                   | Steam CeramicPlus                                                                                                            |
| Other material                | Grate: Stainless steel Valve:<br>Stainless steel                                                                             |
| Position of main bowl         | Basin on right                                                                                                               |
| Function of the drain fitting | pop-up waste system                                                                                                          |
| Colour designation            | Steam                                                                                                                        |
| Other colour designations     | Grate: Chrome, Valve: Chrome                                                                                                 |