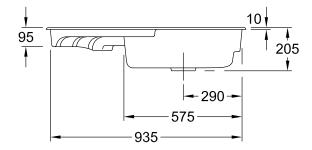

## PRODUCT INFORMATION

| Article title                 | Villeroy & Boch Arena corner<br>Corner sink, included Strainer bowl,<br>Waste system hand-operated, of<br>Ceramic, 975 x 625 mm, Steam<br>CeramicPlus |
|-------------------------------|-------------------------------------------------------------------------------------------------------------------------------------------------------|
| Article number                | 672901SM                                                                                                                                              |
| Assembly / Assembly type      | surface-mounted installation                                                                                                                          |
| Assembly instructions         | Installation on a corner undersink cabinet with 90 cm side length.                                                                                    |
| Scope of delivery             | 1 x sink , 1 x basket strainer waste<br>1 x strainer bowl                                                                                             |
| Length in mm                  | 625                                                                                                                                                   |
| Width in mm                   | 975                                                                                                                                                   |
| Height in mm                  | 205                                                                                                                                                   |
| Interior depth                | 180                                                                                                                                                   |
| Collection                    | Arena corner                                                                                                                                          |
| Material                      | Ceramic                                                                                                                                               |
| Colour name                   | Steam CeramicPlus                                                                                                                                     |
| Other material                | Grate: Stainless steel Valve:<br>Stainless steel                                                                                                      |
| Position of main bowl         | Basin centred                                                                                                                                         |
| Function of the drain fitting | basket strainer waste                                                                                                                                 |
| Colour designation            | Steam                                                                                                                                                 |
| Other colour designations     | Grate: Chrome, Valve: Chrome                                                                                                                          |

## TECHNICAL DRAWINGS

## 672901SM