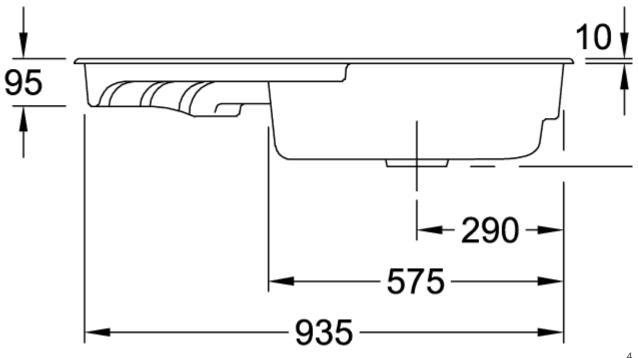

## TECHNICAL DRAWINGS

## 672901SM

## PRODUCT INFORMATION

| Article title                 | Villeroy & Boch Arena corner<br>Corner sink, included Strainer bowl,<br>Waste system hand-operated, of<br>Ceramic, 975 x 625 mm, Steam<br>CeramicPlus |
|-------------------------------|-------------------------------------------------------------------------------------------------------------------------------------------------------|
| Article number                | 672901SM                                                                                                                                              |
| Assembly / Assembly type      | surface-mounted installation                                                                                                                          |
| Assembly instructions         | Installation on a corner undersink cabinet with 90 cm side length.                                                                                    |
| Scope of delivery             | 1 x sink , 1 x basket strainer waste<br>1 x strainer bowl                                                                                             |
| Length in mm                  | 625                                                                                                                                                   |
| Width in mm                   | 975                                                                                                                                                   |
| Height in mm                  | 205                                                                                                                                                   |
| Interior depth                | 180                                                                                                                                                   |
| Collection                    | Arena corner                                                                                                                                          |
| Material                      | Ceramic                                                                                                                                               |
| Colour name                   | Steam CeramicPlus                                                                                                                                     |
| Other material                | Grate: Stainless steel Valve:<br>Stainless steel                                                                                                      |
| Position of main bowl         | Basin centred                                                                                                                                         |
| Function of the drain fitting | basket strainer waste                                                                                                                                 |
| Colour designation            | Steam                                                                                                                                                 |
| Other colour designations     | Grate: Chrome, Valve: Chrome                                                                                                                          |