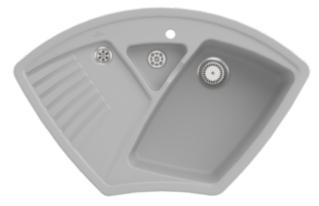

## ARENA CORNER CORNER SINK CORNER

## PRODUCT INFORMATION

| Article title                 | Villeroy & Boch Arena corner<br>Corner sink, included Strainer bowl,<br>Waste system hand-operated, of<br>Ceramic, 975 x 625 mm, Steam<br>CeramicPlus |
|-------------------------------|-------------------------------------------------------------------------------------------------------------------------------------------------------|
| Article number                | 672901SM                                                                                                                                              |
| Assembly / Assembly type      | surface-mounted installation                                                                                                                          |
| Assembly instructions         | Installation on a corner undersink cabinet with 90 cm side length.                                                                                    |
| Scope of delivery             | 1 x sink , 1 x basket strainer waste<br>1 x strainer bowl                                                                                             |
| Length in mm                  | 625                                                                                                                                                   |
| Width in mm                   | 975                                                                                                                                                   |
| Height in mm                  | 205                                                                                                                                                   |
| Interior depth                | 180                                                                                                                                                   |
| Collection                    | Arena corner                                                                                                                                          |
| Material                      | Ceramic                                                                                                                                               |
| Colour name                   | Steam CeramicPlus                                                                                                                                     |
| Other material                | Grate: Stainless steel Valve:<br>Stainless steel                                                                                                      |
| Position of main bowl         | Basin centred                                                                                                                                         |
| Function of the drain fitting | basket strainer waste                                                                                                                                 |
| Colour designation            | Steam                                                                                                                                                 |
| Other colour designations     | Grate: Chrome, Valve: Chrome                                                                                                                          |