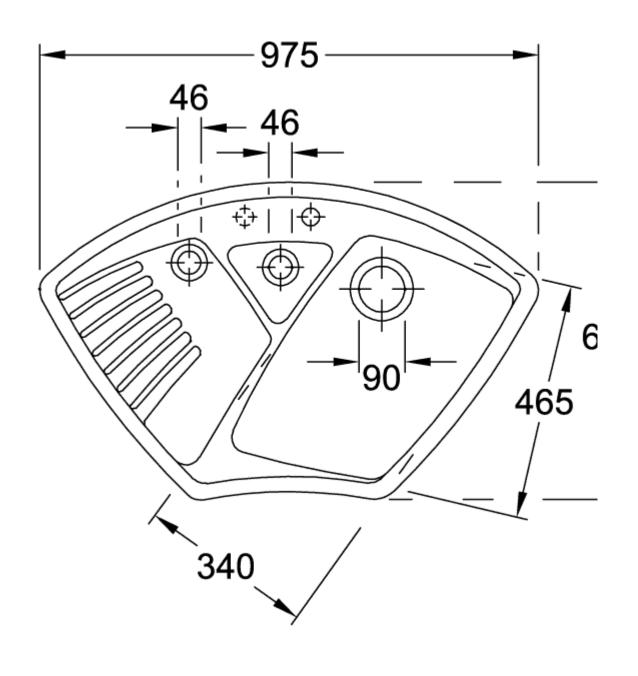

## TECHNICAL DRAWINGS

## 672901SM

## PRODUCT INFORMATION

| Article title                 | Villeroy & Boch Arena corner<br>Corner sink, included Strainer bowl,<br>Waste system hand-operated, of<br>Ceramic, 975 x 625 mm, Steam<br>CeramicPlus |
|-------------------------------|-------------------------------------------------------------------------------------------------------------------------------------------------------|
| Article number                | 672901SM                                                                                                                                              |
| Assembly / Assembly type      | surface-mounted installation                                                                                                                          |
| Assembly instructions         | Installation on a corner undersink cabinet with 90 cm side length.                                                                                    |
| Scope of delivery             | 1 x sink , 1 x basket strainer waste<br>1 x strainer bowl                                                                                             |
| Length in mm                  | 625                                                                                                                                                   |
| Width in mm                   | 975                                                                                                                                                   |
| Height in mm                  | 205                                                                                                                                                   |
| Interior depth                | 180                                                                                                                                                   |
| Collection                    | Arena corner                                                                                                                                          |
| Material                      | Ceramic                                                                                                                                               |
| Colour name                   | Steam CeramicPlus                                                                                                                                     |
| Other material                | Grate: Stainless steel Valve:<br>Stainless steel                                                                                                      |
| Position of main bowl         | Basin centred                                                                                                                                         |
| Function of the drain fitting | basket strainer waste                                                                                                                                 |
| Colour designation            | Steam                                                                                                                                                 |
| Other colour designations     | Grate: Chrome, Valve: Chrome                                                                                                                          |