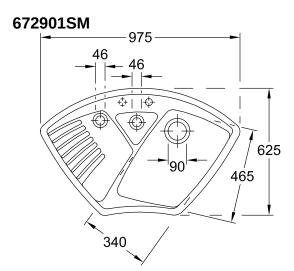

## TECHNICAL DRAWINGS

## 672901SM

## PRODUCT INFORMATION

| Article title                 | Villeroy & Boch Arena corner<br>Corner sink, included Strainer bowl,<br>Waste system hand-operated, of<br>Ceramic, 975 x 625 mm, Steam<br>CeramicPlus |
|-------------------------------|-------------------------------------------------------------------------------------------------------------------------------------------------------|
| Article number                | 672901SM                                                                                                                                              |
| Assembly / Assembly type      | surface-mounted installation                                                                                                                          |
| Assembly instructions         | Installation on a corner undersink cabinet with 90 cm side length.                                                                                    |
| Scope of delivery             | 1 x sink , 1 x basket strainer waste<br>1 x strainer bowl                                                                                             |
| Length in mm                  | 625                                                                                                                                                   |
| Width in mm                   | 975                                                                                                                                                   |
| Height in mm                  | 205                                                                                                                                                   |
| Interior depth                | 180                                                                                                                                                   |
| Collection                    | Arena corner                                                                                                                                          |
| Material                      | Ceramic                                                                                                                                               |
| Colour name                   | Steam CeramicPlus                                                                                                                                     |
| Other material                | Grate: Stainless steel Valve:<br>Stainless steel                                                                                                      |
| Position of main bowl         | Basin centred                                                                                                                                         |
| Function of the drain fitting | basket strainer waste                                                                                                                                 |
| Colour designation            | Steam                                                                                                                                                 |
| Other colour designations     | Grate: Chrome, Valve: Chrome                                                                                                                          |