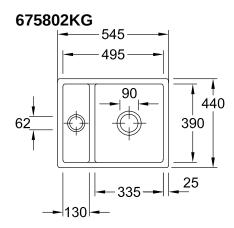

|
| Position of main bowl         | Basin on right                                                                                                                          |
| Function of the drain fitting | pop-up waste system                                                                                                                     |
| Colour designation            | Snow White                                                                                                                              |
| Other colour designations     | Grate: Chrome, Valve: Chrome                                                                                                            |

## TECHNICAL DRAWINGS

## 675802KG