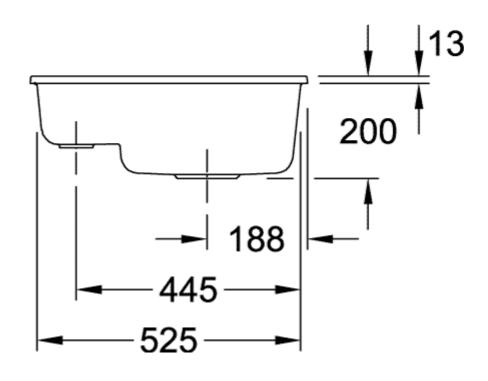

|
| Position of main bowl         | Basin on right                                                                                                                          |
| Function of the drain fitting | pop-up waste system                                                                                                                     |
| Colour designation            | Snow White                                                                                                                              |
| Other colour designations     | Grate: Chrome, Valve: Chrome                                                                                                            |

## TECHNICAL DRAWINGS

## 675802KG