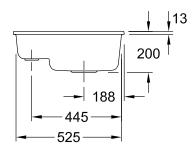

|
| Position of main bowl         | Basin on right                                                                                                                          |
| Function of the drain fitting | pop-up waste system                                                                                                                     |
| Colour designation            | Snow White                                                                                                                              |
| Other colour designations     | Grate: Chrome, Valve: Chrome                                                                                                            |

## TECHNICAL DRAWINGS

## 675802KG