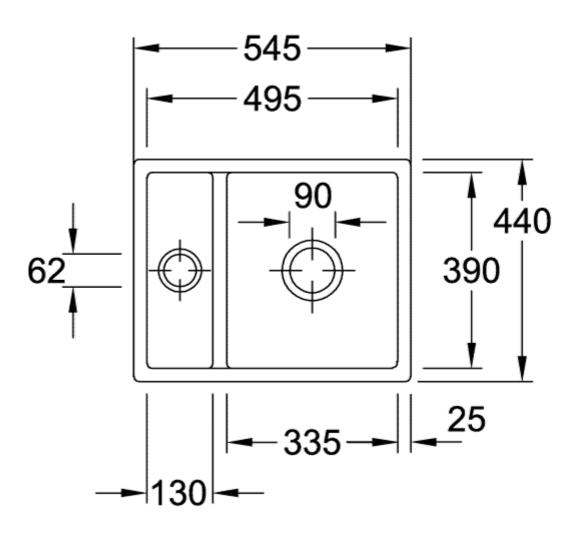

|
| Position of main bowl         | Basin on right                                                                                                                          |
| Function of the drain fitting | pop-up waste system                                                                                                                     |
| Colour designation            | Snow White                                                                                                                              |
| Other colour designations     | Grate: Chrome, Valve: Chrome                                                                                                            |

## TECHNICAL DRAWINGS

## 675802KG