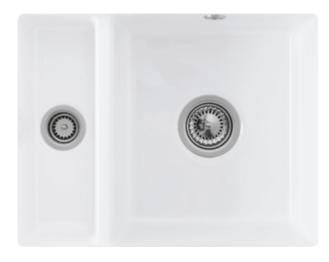

## SUBWAY 60 XU UNDERCOUNTER SINK RECTANGLE

## PRODUCT INFORMATION

| Article title                 | Villeroy & Boch Subway 60 XU<br>Undercounter sink, included Waste<br>system pop-up, of Ceramic, 545 x<br>440 mm, Snow White CeramicPlus |
|-------------------------------|-----------------------------------------------------------------------------------------------------------------------------------------|
| Article number                | 675802KG                                                                                                                                |
| Assembly / Assembly type      | Undercounter                                                                                                                            |
| Assembly instructions         | Installation in natural stone or artificial stone countertops, minimum unit width: 60 cm                                                |
| Scope of delivery             | 1 x sink , 1 x pop-up waste system 1 x cover cap, round                                                                                 |
| Length in mm                  | 440                                                                                                                                     |
| Width in mm                   | 545                                                                                                                                     |
| Height in mm                  | 200                                                                                                                                     |
| Interior depth                | 190                                                                                                                                     |
| Collection                    | Subway 60 XU                                                                                                                            |
| Material                      | Ceramic                                                                                                                                 |
| Colour name                   | Snow White CeramicPlus                                                                                                                  |
| Other material                | Grate: Stainless steel Valve:<br>Stainless steel                                                                                        |
| Position of main bowl         | Basin on right                                                                                                                          |
| Function of the drain fitting | pop-up waste system                                                                                                                     |
| Colour designation            | Snow White                                                                                                                              |
| Other colour designations     | Grate: Chrome, Valve: Chrome                                                                                                            |