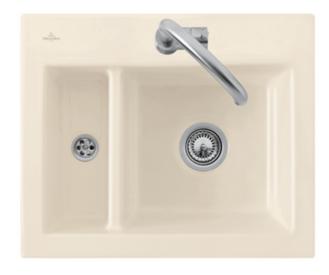

## SUBWAY 60 XM BUILT-IN SINK RECTANGLE

## PRODUCT INFORMATION

| Article title                 | Villeroy & Boch Subway 60 XM<br>Built-in sink, included Waste system<br>hand-operated, of Ceramic, 620 x<br>510 mm, White Alpin CeramicPlus |
|-------------------------------|---------------------------------------------------------------------------------------------------------------------------------------------|
| Article number                | 678001R1                                                                                                                                    |
| Assembly / Assembly type      | surface-mounted installation                                                                                                                |
| Assembly instructions         | minimum unit width: 60 cm                                                                                                                   |
| Scope of delivery             | 1 x sink , 1 x basket strainer waste                                                                                                        |
| Length in mm                  | 510                                                                                                                                         |
| Width in mm                   | 620                                                                                                                                         |
| Height in mm                  | 225                                                                                                                                         |
| Interior depth                | 205                                                                                                                                         |
| Collection                    | Subway 60 XM                                                                                                                                |
| Material                      | Ceramic                                                                                                                                     |
| Colour name                   | White Alpin CeramicPlus                                                                                                                     |
| Other material                | Grate: Stainless steel Valve:<br>Stainless steel                                                                                            |
| Position of main bowl         | Basin on right                                                                                                                              |
| Function of the drain fitting | basket strainer waste                                                                                                                       |
| Colour designation            | White Alpin                                                                                                                                 |
| Other colour designations     | Grate: Chrome, Valve: Chrome                                                                                                                |