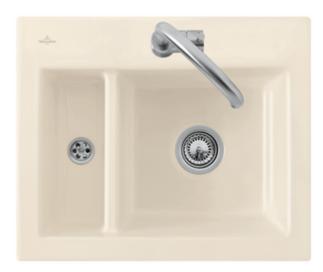

## SUBWAY 60 XM FLAT FLUSH-MOUNTED SINK RECTANGLE

## PRODUCT INFORMATION

| Article title                 | Villeroy & Boch Subway 60 XM flat<br>Flush-mounted sink, included<br>Waste system hand-operated, of<br>Ceramic, 585 x 475 mm, Stone<br>White CeramicPlus               |
|-------------------------------|------------------------------------------------------------------------------------------------------------------------------------------------------------------------|
| Article number                | 67801FRW                                                                                                                                                               |
| Assembly / Assembly type      | flush-fitting installation                                                                                                                                             |
| Assembly instructions         | minimum unit width: 60 cm, For<br>flush-fit installation in natural stone<br>or artificial stone countertops <br>Minimum thickness of the<br>countertop: at least 3 cm |
| Scope of delivery             | 1 x sink , 1 x basket strainer waste                                                                                                                                   |
| Length in mm                  | 475                                                                                                                                                                    |
| Width in mm                   | 585                                                                                                                                                                    |
| Height in mm                  | 220                                                                                                                                                                    |
| Interior depth                | 205                                                                                                                                                                    |
| Collection                    | Subway 60 XM flat                                                                                                                                                      |
| Material                      | Ceramic                                                                                                                                                                |
| Colour name                   | Stone White CeramicPlus                                                                                                                                                |
| Other material                | Grate: Stainless steel Valve:<br>Stainless steel                                                                                                                       |
| Position of main bowl         | Basin on right                                                                                                                                                         |
| Function of the drain fitting | basket strainer waste                                                                                                                                                  |
| Colour designation            | Stone White                                                                                                                                                            |
| Other colour designations     | Grate: Chrome, Valve: Chrome                                                                                                                                           |