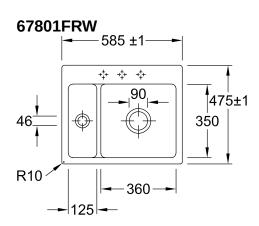

|
| Function of the drain fitting | basket strainer waste                                                                                                                                                  |
| Colour designation            | Stone White                                                                                                                                                            |
| Other colour designations     | Grate: Chrome, Valve: Chrome                                                                                                                                           |

## TECHNICAL DRAWINGS

## 67801FRW