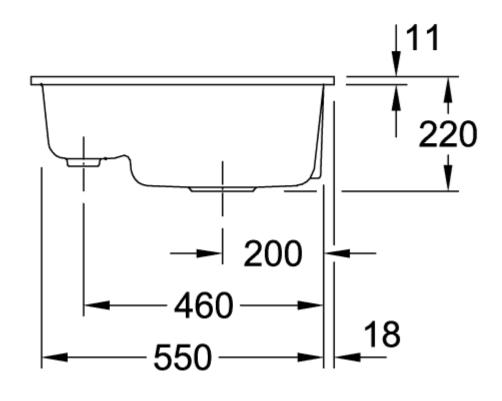

|
| Function of the drain fitting | basket strainer waste                                                                                                                                                  |
| Colour designation            | Stone White                                                                                                                                                            |
| Other colour designations     | Grate: Chrome, Valve: Chrome                                                                                                                                           |

## TECHNICAL DRAWINGS

## 67801FRW