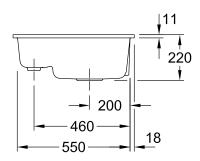

## PRODUCT INFORMATION

| Article title                 | Villeroy & Boch Subway 60 XM flat<br>Flush-mounted sink, included<br>Waste system hand-operated, of<br>Ceramic, 585 x 475 mm, Stone<br>White CeramicPlus               |
|-------------------------------|------------------------------------------------------------------------------------------------------------------------------------------------------------------------|
| Article number                | 67801FRW                                                                                                                                                               |
| Assembly / Assembly type      | flush-fitting installation                                                                                                                                             |
| Assembly instructions         | minimum unit width: 60 cm, For<br>flush-fit installation in natural stone<br>or artificial stone countertops <br>Minimum thickness of the<br>countertop: at least 3 cm |
| Scope of delivery             | 1 x sink , 1 x basket strainer waste                                                                                                                                   |
| Length in mm                  | 475                                                                                                                                                                    |
| Width in mm                   | 585                                                                                                                                                                    |
| Height in mm                  | 220                                                                                                                                                                    |
| Interior depth                | 205                                                                                                                                                                    |
| Collection                    | Subway 60 XM flat                                                                                                                                                      |
| Material                      | Ceramic                                                                                                                                                                |
| Colour name                   | Stone White CeramicPlus                                                                                                                                                |
| Other material                | Grate: Stainless steel Valve:<br>Stainless steel                                                                                                                       |
| Position of main bowl         | Basin on right                                                                                                                                                         |
| Function of the drain fitting | basket strainer waste                                                                                                                                                  |
| Colour designation            | Stone White                                                                                                                                                            |
| Other colour designations     | Grate: Chrome, Valve: Chrome                                                                                                                                           |

## TECHNICAL DRAWINGS

## 67801FRW