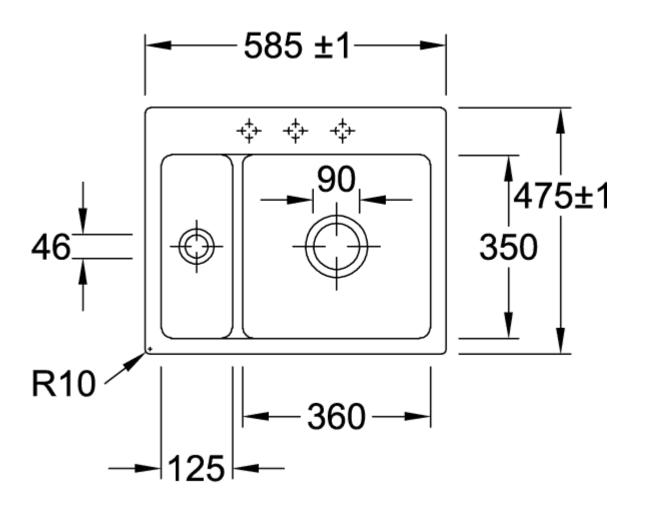

|
| Function of the drain fitting | basket strainer waste                                                                                                                                                  |
| Colour designation            | Stone White                                                                                                                                                            |
| Other colour designations     | Grate: Chrome, Valve: Chrome                                                                                                                                           |

## TECHNICAL DRAWINGS

## 67801FRW