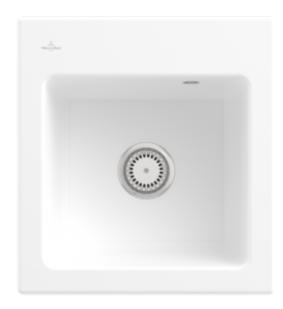

## SUBWAY 45 XS BUILT-IN SINK RECTANGLE

## PRODUCT INFORMATION

| Article title                 | Villeroy & Boch Subway 45 XS<br>Built-in sink, included Waste system<br>hand-operated, of Ceramic, 475 x<br>510 mm, Stone White CeramicPlus |
|-------------------------------|---------------------------------------------------------------------------------------------------------------------------------------------|
| Article number                | 678101RW                                                                                                                                    |
| Assembly / Assembly type      | surface-mounted installation                                                                                                                |
| Assembly instructions         | minimum unit width: 45 cm                                                                                                                   |
| Scope of delivery             | 1 x sink , 1 x basket strainer waste                                                                                                        |
| Length in mm                  | 510                                                                                                                                         |
| Width in mm                   | 475                                                                                                                                         |
| Height in mm                  | 225                                                                                                                                         |
| Interior depth                | 205                                                                                                                                         |
| Collection                    | Subway 45 XS                                                                                                                                |
| Material                      | Ceramic                                                                                                                                     |
| Colour name                   | Stone White CeramicPlus                                                                                                                     |
| Other material                | Grate: Stainless steel Valve:<br>Stainless steel                                                                                            |
| Position of main bowl         | Basin centred                                                                                                                               |
| Function of the drain fitting | basket strainer waste                                                                                                                       |
| Colour designation            | Stone White                                                                                                                                 |
| Other colour designations     | Grate: Chrome, Valve: Chrome                                                                                                                |