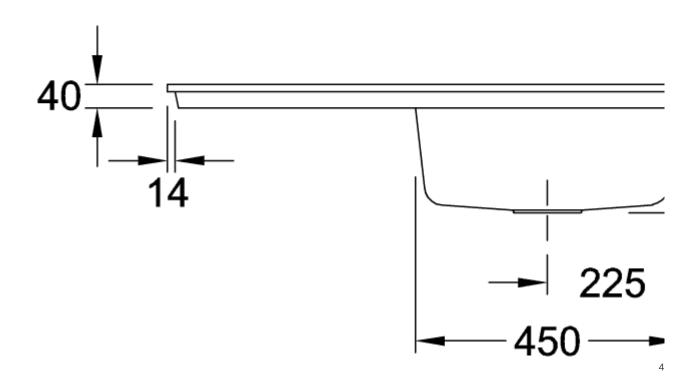

|
| Function of the drain fitting | basket strainer waste                                                                                                                                                                    |
| Colour designation            | Stone White                                                                                                                                                                              |
| Other colour designations     | Grate: Chrome, Valve: Chrome                                                                                                                                                             |

## TECHNICAL DRAWINGS

## 67901FRW