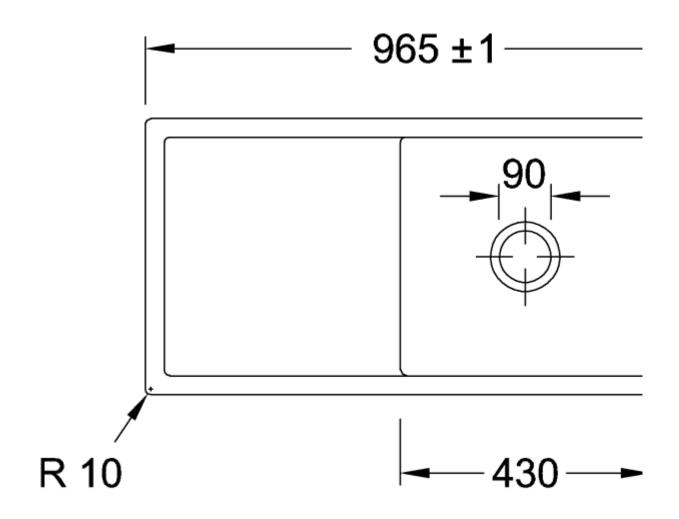

|
| Function of the drain fitting | basket strainer waste                                                                                                                                                                    |
| Colour designation            | Stone White                                                                                                                                                                              |
| Other colour designations     | Grate: Chrome, Valve: Chrome                                                                                                                                                             |

## TECHNICAL DRAWINGS

## 67901FRW