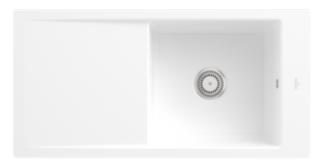

## PRODUCT INFORMATION

| Article title                 | Villeroy & Boch Timeline 60 flat<br>Flush-mounted sink, included<br>Waste system hand-operated, of<br>Ceramic, 965 x 475 mm, Stone<br>White CeramicPlus                                  |
|-------------------------------|------------------------------------------------------------------------------------------------------------------------------------------------------------------------------------------|
| Article number                | 67901FRW                                                                                                                                                                                 |
| Assembly / Assembly type      | flush-fitting installation                                                                                                                                                               |
| Assembly instructions         | minimum unit width: 60 cm, For flush-fit installation in natural stone or artificial stone countertops  Minimum thickness of the countertop when placed with a dishwasher: at least 4 cm |
| Scope of delivery             | 1 x sink , 1 x basket strainer waste                                                                                                                                                     |
| Length in mm                  | 475                                                                                                                                                                                      |
| Width in mm                   | 965                                                                                                                                                                                      |
| Height in mm                  | 220                                                                                                                                                                                      |
| Interior depth                | 202                                                                                                                                                                                      |
| Collection                    | Timeline 60 flat                                                                                                                                                                         |
| Material                      | Ceramic                                                                                                                                                                                  |
| Colour name                   | Stone White CeramicPlus                                                                                                                                                                  |
| Other material                | Grate: Stainless steel Valve:<br>Stainless steel                                                                                                                                         |
| Position of main bowl         | Basin, reversible                                                                                                                                                                        |
| Function of the drain fitting | basket strainer waste                                                                                                                                                                    |
| Colour designation            | Stone White                                                                                                                                                                              |
| Other colour designations     | Grate: Chrome, Valve: Chrome                                                                                                                                                             |