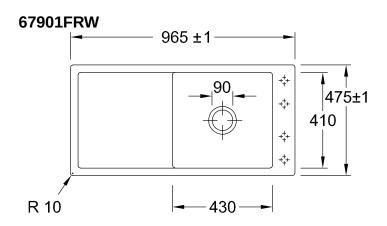

|
| Function of the drain fitting | basket strainer waste                                                                                                                                                                    |
| Colour designation            | Stone White                                                                                                                                                                              |
| Other colour designations     | Grate: Chrome, Valve: Chrome                                                                                                                                                             |

## TECHNICAL DRAWINGS

## 67901FRW