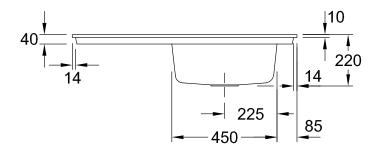

|
| Function of the drain fitting | basket strainer waste                                                                                                                                                                    |
| Colour designation            | Stone White                                                                                                                                                                              |
| Other colour designations     | Grate: Chrome, Valve: Chrome                                                                                                                                                             |

## TECHNICAL DRAWINGS

## 67901FRW